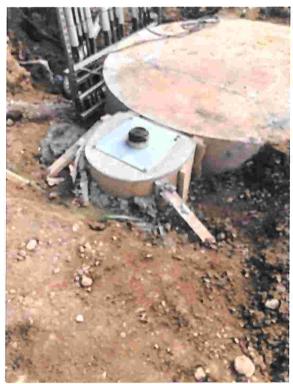

Task Order 19-04 (Hagele Beach Lift Station Construction) – Construction activities are still continuing. Photos of the project status were presented to the Board. District Engineer reminded the Board that we cannot remove the old lift station until the new lift station is started, tested and is functioning. Therefore, construction will continue in that area for a while longer. Progress payment number 2 was approved tonight. Substantial completion is July 10<sup>th</sup>. They continue to request that the restoration near the beach be completed as soon as possible. The earliest potential opening of the beach is after July 1<sup>st</sup>.