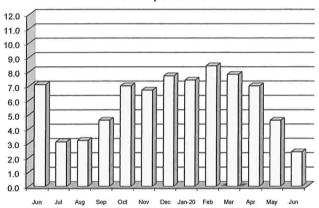

She stated that flows have been about a million gallons per day higher over the last 2 ½ months. She also provided some graphs with detail regarding how our septic has increased since COVID started. In March we more than doubled the amount of septic taken in and in April we saw the highest numbers we have seen in the past three years. The numbers have started to drop, however, those extra solids are creating some additional challenges with managing our sludge. Overall, we are still operating well.