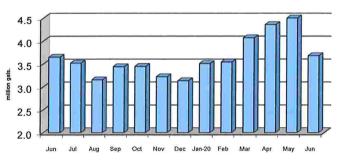

She stated that flows have been about a million gallons per day higher over the last 2 ½ months. She also provided some graphs with detail regarding how our septic has increased since COVID started. In March we more than doubled the amount of septic taken in and in April we saw the highest numbers we have seen in the past three years. The numbers have started to drop, however, those extra solids are creating some additional challenges with managing our sludge. Overall, we are still operating well.