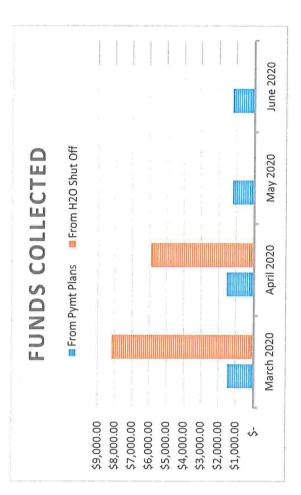

# Treasurer's Report:

District Treasurer presented final written copies of the May 2020 Treasurer's reports. She reminded the Board that the May reports reflect the first month in our new fiscal year. She also stated that all of the numbers from Ordinance No. 404 that was approved last month have been included in the budget column of these reports. She also provided a verbal summary of some of the receipts and expenses. Additionally she mentioned that beginning in May the front office was no longer selecting customers or placing door hangers for the water shut off process due to COVID. This is reflected on the A/R Analysis report.

President Hansen asked if the water shut off list has grown since we temporarily stopped shuts offs due to the pandemic. District Treasurer suspects that it has, but did not have those exact figures. She will ask the front office to run some reports for additional detail.