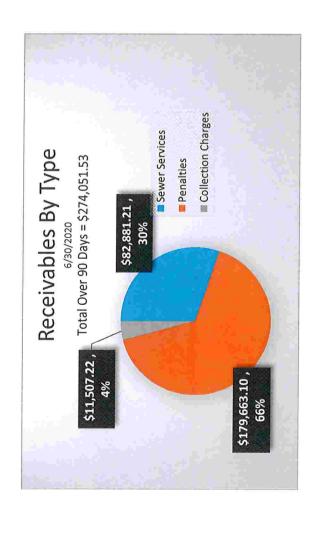

# Treasurer's Report:

District Treasurer presented final written copies of the May 2020 Treasurer's reports. She reminded the Board that the May reports reflect the first month in our new fiscal year. She also stated that all of the numbers from Ordinance No. 404 that was approved last month have been included in the budget column of these reports. She also provided a verbal summary of some of the receipts and expenses. Additionally she mentioned that beginning in May the front office was no longer selecting customers or placing door hangers for the water shut off process due to COVID. This is reflected on the A/R Analysis report.

President Hansen asked if the water shut off list has grown since we temporarily stopped shuts offs due to the pandemic. District Treasurer suspects that it has, but did not have those exact figures. She will ask the front office to run some reports for additional detail.