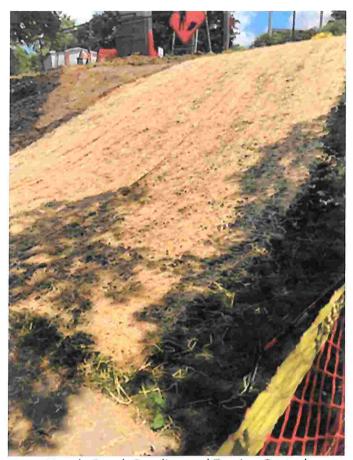

Task Order 19-04 (Hagele Beach Lift Station Construction) – Construction activities are still continuing. Photos of the project status were presented to the Board. District Engineer reminded the Board that we cannot remove the old lift station until the new lift station is started, tested and is functioning. Therefore, construction will continue in that area for a while longer. Progress payment number 2 was approved tonight. Substantial completion is July 10<sup>th</sup>. They continue to request that the restoration near the beach be completed as soon as possible. The earliest potential opening of the beach is after July 1<sup>st</sup>.