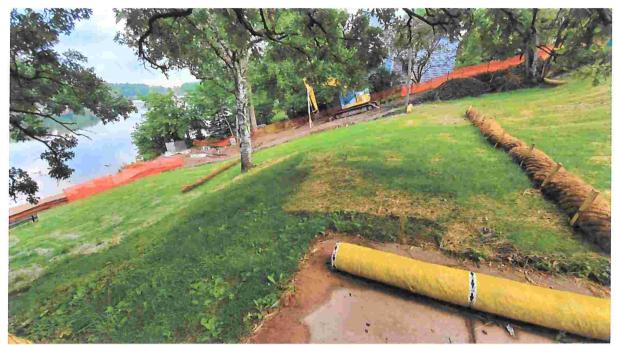

# **Engineer's Report:**

District Engineer, Peter Kolb of Applied Technologies, provided a written report and also provided photos from the Beach Lift Station project. He also presented a verbal summary.

Task Order 19-04 (Hagele Beach Lift Station Construction) – Construction activities are still continuing. Photos of the project status were presented to the Board. District Engineer reminded the Board that we cannot remove the old lift station until the new lift station is started, tested and is functioning. Therefore, construction will continue in that area for a while longer. Progress payment number 2 was approved tonight. Substantial completion is July 10<sup>th</sup>. They continue to request that the restoration near the beach be completed as soon as possible. The earliest potential opening of the beach is after July 1<sup>st</sup>.