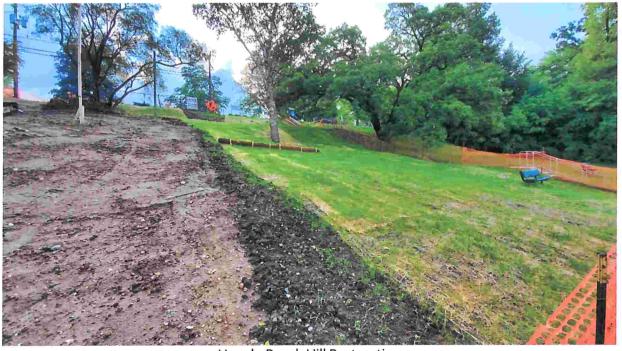

Task Order 19-04 (Hagele Beach Lift Station Construction) – Construction activities are still continuing. Photos of the project status were presented to the Board. District Engineer reminded the Board that we cannot remove the old lift station until the new lift station is started, tested and is functioning. Therefore, construction will continue in that area for a while longer. Progress payment number 2 was approved tonight. Substantial completion is July 10<sup>th</sup>. They continue to request that the restoration near the beach be completed as soon as possible. The earliest potential opening of the beach is after July 1<sup>st</sup>.