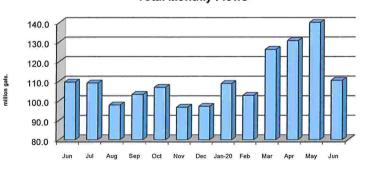

She stated that flows have been about a million gallons per day higher over the last 2 ½ months. She also provided some graphs with detail regarding how our septic has increased since COVID started. In March we more than doubled the amount of septic taken in and in April we saw the highest numbers we have seen in the past three years. The numbers have started to drop, however, those extra solids are creating some additional challenges with managing our sludge. Overall, we are still operating well.