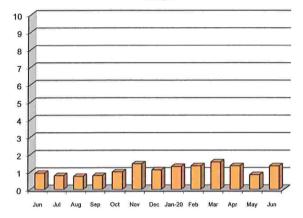

She stated that flows have been about a million gallons per day higher over the last 2 ½ months. She also provided some graphs with detail regarding how our septic has increased since COVID started. In March we more than doubled the amount of septic taken in and in April we saw the highest numbers we have seen in the past three years. The numbers have started to drop, however, those extra solids are creating some additional challenges with managing our sludge. Overall, we are still operating well.