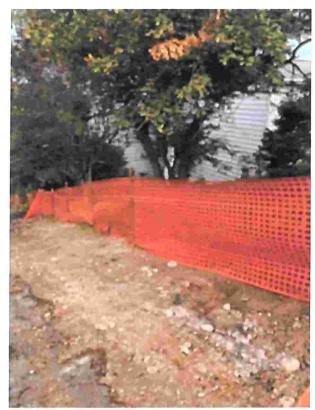

Task Order 19-04 (Hagele Beach Lift Station Construction) – Construction activities are still continuing. Photos of the project status were presented to the Board. District Engineer reminded the Board that we cannot remove the old lift station until the new lift station is started, tested and is functioning. Therefore, construction will continue in that area for a while longer. Progress payment number 2 was approved tonight. Substantial completion is July 10<sup>th</sup>. They continue to request that the restoration near the beach be completed as soon as possible. The earliest potential opening of the beach is after July 1<sup>st</sup>.