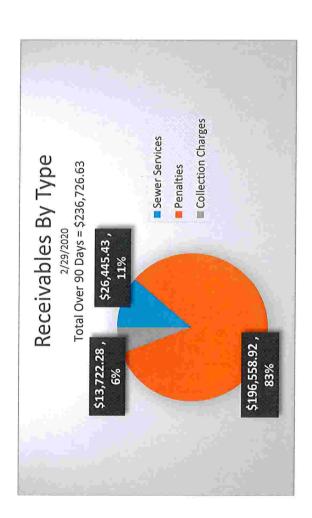

# Treasurer's Report:

District Treasurer presented final written copies of the January 2020 Treasurer's reports. She also provided a verbal summary of some of the receipts and expenses.

Additionally, she directed the Board's attention to the Accounts Receivable analysis report. She indicated that in January 2020 we pursued delinquent accounts in Crystal Lake, Huntley and Lake in the Hills. This is why we have a higher than usual amount of accounts selected and funds received.