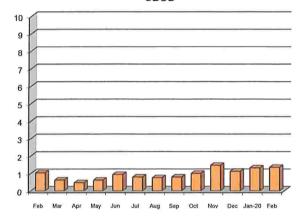

# Manager's Report:

District Manager presented a written copy of the January 2020 Manager's Report and the 2019 Annual Manager's report and provided a verbal summary.

She indicated that there were three callouts in January and none were the District's issue.