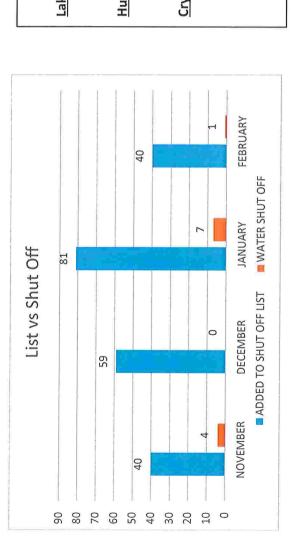

# Treasurer's Report:

District Treasurer presented final written copies of the January 2020 Treasurer's reports. She also provided a verbal summary of some of the receipts and expenses.

Additionally, she directed the Board's attention to the Accounts Receivable analysis report. She indicated that in January 2020 we pursued delinquent accounts in Crystal Lake, Huntley and Lake in the Hills. This is why we have a higher than usual amount of accounts selected and funds received.

# Manager's Report:

District Manager presented a written copy of the January 2020 Manager's Report and the 2019 Annual Manager's report and provided a verbal summary.

She indicated that there were three callouts in January and none were the District's issue.