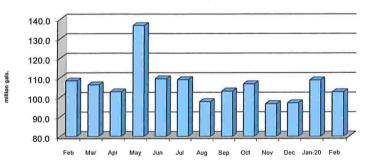

# Manager's Report:

District Manager presented a written copy of the January 2020 Manager's Report and the 2019 Annual Manager's report and provided a verbal summary.

She indicated that there were three callouts in January and none were the District's issue.