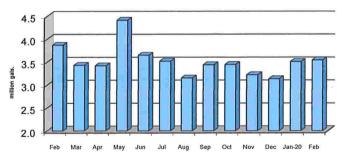

# Manager's Report:

District Manager presented a written copy of the January 2020 Manager's Report and the 2019 Annual Manager's report and provided a verbal summary.

She indicated that there were three callouts in January and none were the District's issue.