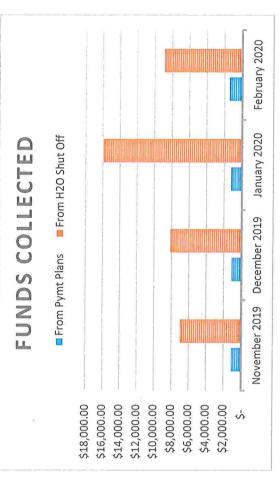

# Treasurer's Report:

District Treasurer presented final written copies of the January 2020 Treasurer's reports. She also provided a verbal summary of some of the receipts and expenses.

Additionally, she directed the Board's attention to the Accounts Receivable analysis report. She indicated that in January 2020 we pursued delinquent accounts in Crystal Lake, Huntley and Lake in the Hills. This is why we have a higher than usual amount of accounts selected and funds received.