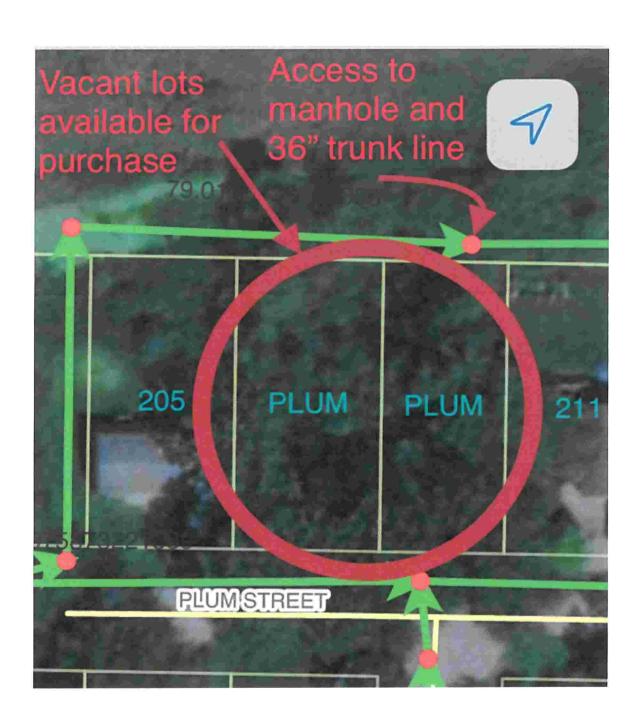

# REGULAR MEETING OF THE BOARD OF TRUSTEES

Roll Call

**Approval of the Minutes** 

**Public Comments** 

Consent Agenda

Specific Agenda

A. Approval to Purchase Vacant Land, 207 Plum Street, Lots 4 and 5, for sewer access of manholes/trunk lines bordering the north lot line of the homes on Plum Street and to address flooding.