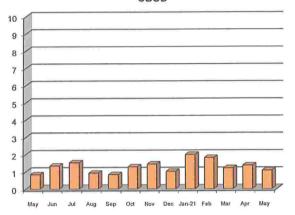

erag | e out           | Average<br>% reduction |
|-----|-----------------------|---------|------|--------|-----------------|------------------------|
| ВС  | D/CBOD                | 150     | mg/L | 1.1    | mg/L            | 99.3%                  |
| To  | tal Suspended Solids: | 387     | mg/L | 2.1    | mg/L            | 99.5%                  |
| Am  | nmonia Nitrogen:      | 21.0    | mg/L | 8.0    | mg/L            | 96.0%                  |
| Ph  | osphorus:             |         |      | 0.14   | mg/L            |                        |
| Fee | cal Coliform:         |         |      | 11     | colonies (daily | max.)                  |

This data represents the monthly averages taken from District records and submitted to the Illinois E.P.A.

# Effluent Monthly Average - CBOD







## PLANT OPERATIONS SUMMARY

| Wasted:      | 4.350 | million gallons |
|--------------|-------|-----------------|
| Decanted:    | 0.000 | million gallons |
| Thickened:   | 3.816 | million gallons |
| To Digester: | 1.242 | million gallons |
| Pressed:     | 1.400 | million gallons |

# PERSONNEL ACTIVITIES

Tamara attended a virtual ComEd SEM Workshop on 5/5/21. Karen and Tamara attended a virtual Paymaker demo on 5/25/21. Tamara, Mike, John, James, and Jessica attended a ComEd SEM Treasure Hunt on 5/26/21.

Respectfully submitted,

Tamara C. Mueller District Manager



# **CLIENT MEMORANDUM**



| Date:    | June 17, 2021                                          | Project<br>#: | 6255 |                                       |
|----------|------------------------------------------