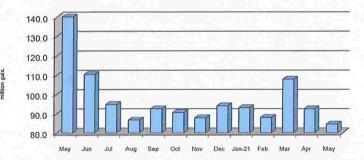

|                    |                      | DISTRICT |
|-----------|--------------------|----------------------|----------|
| DATE      | LOCATION           | PROBLEM              | PROBLEM  |
| 5/20/2021 | 21 Grant Street    | blocked service line | no       |
| 5/26/2021 | 104 Oakleaf Street | toilet not flushing  | yes      |

# **COLLECTION SYSTEM ACTIVITIES**

Six lines totaling 1,630' were cleaned and root cut. James televised 20 lines (3,644') in the original part of town as part of the bi-annual re-inspection.

# **FLOWS**

Total Effluent Flow for Month: 84.556 million gallons Average Daily Flow: 2.728 mgd Maximum Daily Flow: 3.052 mgd Precipitation Total: 3.19 inches Precipitation This Month Last Year: 9.16 inches 643,439 gallons Septage Accepted:

# **Total Monthly Flows**



# Monthly Average Daily Flows



# TREATMENT PLANT OPERATIONS

|     | 9                     | Average | e in | Averag | e out           | Average<br>% reduction |
|-----|-----------------------|---------|------|--------|-----------------|------------------------|
| ВС  | D/CBOD                | 150     | mg/L | 1.1    | mg/L            | 99.3%                  |
| To  | tal Suspended Solids: | 387     | mg/L | 2.1    | mg/L            | 99.5%                  |
| Am  | nmonia Nitrogen:      | 21.0    | mg/L | 8.0    | mg/L            | 96.0%                  |
| Ph  | osphorus:             |         |      | 0.14   | mg/L            |                        |
| Fee | cal Coliform:         |         |      | 11     | colonies (daily | max.)                  |

This data represents the mo