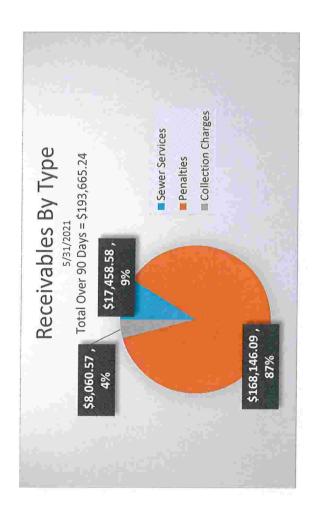

# Treasurer's Report:

District Treasurer presented final written copies of the April 2021 Treasurer's reports and provided a verbal summary of some of the receipts and expenses. She also stated that all of the budget adjustments that were approved last month in Ordinance No. 407 have been integrated into the April reports. She further reminded the Board that the District's fiscal year ends April 30<sup>th</sup>, therefore, the YTD column on these reports shows where we ended the fiscal year on a cash basis.