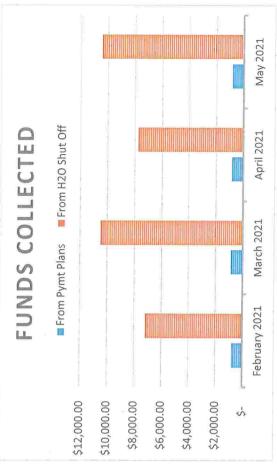

# Treasurer's Report:

District Treasurer presented final written copies of the April 2021 Treasurer's reports and provided a verbal summary of some of the receipts and expenses. She also stated that all of the budget adjustments that were approved last month in Ordinance No. 407 have been integrated into the April reports. She further reminded the Board that the District's fiscal year ends April 30<sup>th</sup>, therefore, the YTD column on these reports shows where we ended the fiscal year on a cash basis.