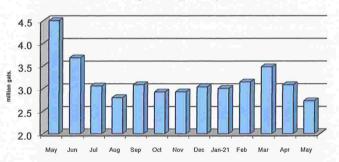

| DISTRICT |
|-----------|--------------------|----------------------|----------|
| DATE      | LOCATION           | PROBLEM              | PROBLEM  |
| 5/20/2021 | 21 Grant Street    | blocked service line | no       |
| 5/26/2021 | 104 Oakleaf Street | toilet not flushing  | yes      |

# **COLLECTION SYSTEM ACTIVITIES**

Six lines totaling 1,630' were cleaned and root cut. James televised 20 lines (3,644') in the original part of town as part of the bi-annual re-inspection.

# **FLOWS**

Total Effluent Flow for Month: 84.556 million gallons Average Daily Flow: 2.728 mgd Maximum Daily Flow: 3.052 mgd Precipitation Total: 3.19 inches Precipitation This Month Last Year: 9.16 inches 643,439 gallons Septage Accepted:

# **Total Monthly Flows**



# Monthly Average Daily Flows



# TREATMENT PLANT OPERATIONS

|     | 9                     | Average | e in | Averag | e out           | Average<br>% reduction |
|-----|-----------------------|---------|------|--------|-----------------|------------------------|
| ВС  | D/CBOD                | 150     | mg/L | 1.1    | mg/L            | 99.3%                  |
| To  | tal Suspended Solids: | 387     | mg/L | 2.1    | mg/L            | 99.5%                  |
| Am  | nmonia Nitrogen:      | 21.0    | mg/L | 8.0    | mg/L            | 96.0%                  |
| Ph  | osphorus:             |         |      | 0.14   | mg/L            |                        |
| Fee | cal Coliform:         |         |      | 11     | colonies (daily | max.)                  |

This data represents the monthly averages taken from Distric