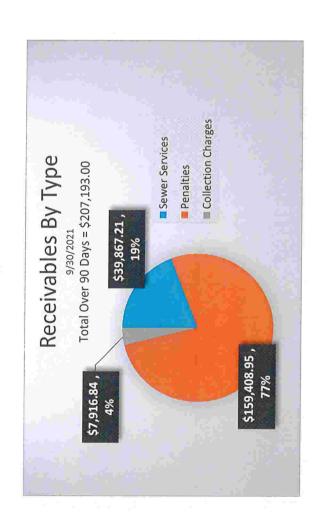

| •                   |              |
| First National Bank<br>Credit Cards                               | \$ 1,392,799.02                       | \$ 1,627,823.00         | \$ 1,152,745.37     |              |
| Orealt Odius                                                      | · · · · · · · · · · · · · · · · · · · | (197.82)                | , <del>*</del>      |              |
| TOTAL ENDING CASH AND INVESTMENTS                                 | 1,392,799.02                          | 1,627,625.18            | 1,152,745.37        |              |
|                                                                   | ,,,, 00.02                            | .,,020.10               | .,.52,1 10.01       |              |

# Accounts Receivable Analysis

September 2021







# Monthly Shut Off Summary

# Lake in the Hills

3 were shut off – All 3 pd in full post shut off.

### Huntley

None.

## **Crystal Lake**

None.

#### LITH SANITARY DISTRICT Bills Paid Prior To Meeting October 21, 2021 Meeting Date

| Name                                       | Memo                                        | Amount |          |
|--------------------------------------------|---------------------------------------------|--------|----------|
| *                                          |                                             |        |          |
| Governmental Fund                          |                                             |        |          |
| Central Tree                               | Building & Grounds Upkeep - Tree Removal    | \$     | 6,000