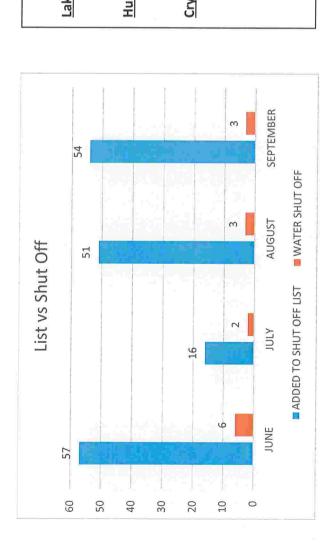

| •                   |              |
| First National Bank<br>Credit Cards                               | \$ 1,392,799.02                       | \$ 1,627,823.00         | \$ 1,152,745.37     |              |
| Orealt Odius                                                      | · · · · · · · · · · · · · · · · · · · | (197.82)                | , <del>*</del>      |              |
| TOTAL ENDING CASH AND INVESTMENTS                                 | 1,392,799.02                          | 1,627,625.18            | 1,152,745.37        |              |
|                                                                   | ,,,, 00.02                            | .,,020.10               | .,.52,1 10.01       |              |

# Accounts Receivable Analysis

September 2021







# Monthly Shut Off Summary

# Lake in the Hills

3 were shut off – All 3 pd in full post shut off.

### Huntley

None.

## **Crystal Lake**

None.

#### LITH SANITARY DISTRICT Bills Paid Prior To Meeting October 21, 2021 Meeting Date

| Name                                       | Memo                                        | Amount |          |
|--------------------------------------------|---------------------------------------------|--------|----------|
| *                                          |                                             |        |          |
| Governmental Fund                          |                                             |        |          |
| Central Tree                               | Building & Grounds Upkeep - Tree Removal    | \$     | 6,000.00