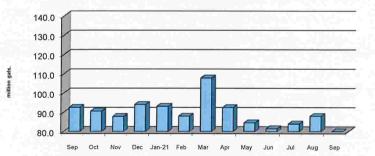

eaf Rd | backup from plugged service line | no       |

#### **COLLECTION SYSTEM ACTIVITIES**

James televised 20 lines totaling 3,711' in Boulder Ridge and the original part of town. Staff completed 39 manhole inspections.

John and Rene root cut 6 lines and cleaned 1 line.

#### **FLOWS**

| Total Effluent Flow for Month:      | 73.807  | million gallons |
|-------------------------------------|---------|-----------------|
| Average Daily Flow:                 | 2.460   | mgd             |
| Maximum Daily Flow:                 | 2.891   | mgd             |
| Precipitation Total:                | 0.72    | inches          |
| Precipitation This Month Last Year: | 5.52    | inches          |
| Septage Accepted:                   | 548,209 | gallons         |

#### **Total Monthly Flows**



#### Monthly Average Daily Flows



#### TREATMENT PLANT OPERATIONS

|                         | Average in | Average out | Average<br>% reduction |
|-------------------------|------------|-------------|------------------------|
| BOD/CBOD                | 218 mg/L   | 0.5 mg/L    | 99.8%                  |
| Total Suspended Solids: | 521 mg/L   | 1.4 mg/L    | 99.7%                  |
| Ammonia Nitrogen:       | 19.7 mg/L  | 0.1 mg/L    | 99.4%                  |
| Phosphorus:             |            | 0.29 mg/L   |                        |
| Fecal Coliform:         |            | 26.5 MPN    |                        |

This data represents the monthly averages taken from District records and submitted to the Illinois E.P.A.





#### **PLANT OPERATIONS SUMMARY**

| Wasted:      | 3.06