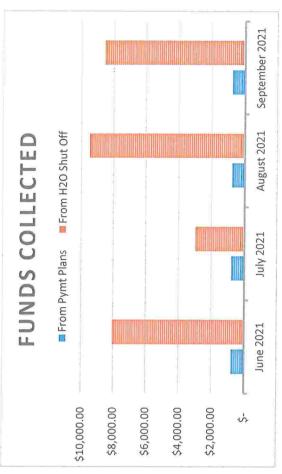

| •                   |              |
| First National Bank<br>Credit Cards                               | \$ 1,392,799.02                       | \$ 1,627,823.00         | \$ 1,152,745.37     |              |
| Orealt Odius                                                      | · · · · · · · · · · · · · · · · · · · | (197.82)                | , <del>*</del>      |              |
| TOTAL ENDING CASH AND INVESTMENTS                                 | 1,392,799.02                          | 1,627,625.18            | 1,152,745.37        |              |
|                                                                   | ,,,, 00.02                            | .,,020.10               | .,.52,1 10.01       |              |

# Accounts Receivable Analysis

September 2021







# Monthly Shut Off Summary

# Lake in the Hills

3 were shut off – All 3 pd in full post shut off.

### Huntley

None.

## **Crystal Lake**

None.

#### LITH SANITARY DISTRICT Bills Paid Prior To Meeting October 21, 2021 Meeting Date

| Name                                       | Memo                                        | Amount |          |
|--------------------------------------------|---------------------------------------------|--------|----------|
| *                                          |                                             |        |          |
| Governmental Fund                          |                                             |        |          |
| Central Tree                               | Building & Grounds Upkeep - Tree Removal    | \$     | 6,000.0