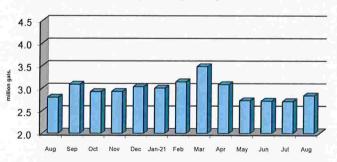

onel |          |         |          |

#### **COLLECTION SYSTEM ACTIVITIES**

James televised 20 lines totaling 4,623' in the original part of town. Staff completed 90 manhole inspections.

John and Rene cleaned and root cut 12 lines.

#### **FLOWS**

| Total Effluent Flow for Month:      | 87.992  | million gallons |
|-------------------------------------|---------|-----------------|
| Average Daily Flow:                 | 2.838   | mgd             |
| Maximum Daily Flow:                 | 3.845   | mgd             |
| Precipitation Total:                | 3.58    | inches          |
| Precipitation This Month Last Year: | 1.60    | inches          |
| Septage Accepted:                   | 610.522 | gallons         |

#### **Total Monthly Flows**



#### **Monthly Average Daily Flows**



#### MANAGER'S MONTHLY REPORT

August, 2021 Page 2 of 2

#### TREATMENT PLANT OPERATIONS

|                         | Average in | Average out | Average<br>% reduction |
|-------------------------|------------|-------------|------------------------|
| BOD/CBOD                | 204 mg/L   | 0.9 mg/L    | 99.6%                  |
| Total Suspended Solids: | 599 mg/L   | 1.3 mg/L    | 99.8%                  |
| Ammonia Nitrogen:       | 23.8 mg/L  | 0.2 mg/L    | 99.4%                  |
| Phosphorus:             |            | 0.27 mg/L   |                        |
| Fecal Coliform:         |            | 9.8 MPN     |                        |

This data represents the monthly averages taken from District records and submitted to the Illinois E.P.A.





#### Effluent Monthly Average -Tota