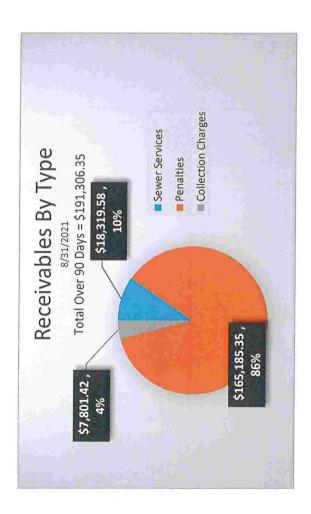

) |
| Ending Cash and Investments                                                                                   | BANK BAL AT END OF<br>THE PRIOR MONTH | BANK BAL AT END<br>OF THE CURRENT<br>MONTH | BANK BALANCE AT THE<br>END OF MAY |              |
| First National Bank<br>Credit Cards                                                                           | \$ 1,412,786.21<br>-                  | \$ 1,392,799.02<br>-                       | \$ 1,152,745.37<br>-              |              |
| TOTAL ENDING CASH AND INVESTMENTS                                                                             | 1,412,786.21                          | 1,392,799.02                               | 1,152,745.37                      |              |

# Accounts Receivable Analysis

August 2021







# Lake in the Hills

2 were shut off – both pd in full post shut off.

### Huntley

1 was shut off -- pd in full post shut off.

# **Crystal Lake**

None.



#### LITH SANITARY DISTRICT Bills Paid Prior To Meeting September 16, 2021 Meeting Date

| Name                                       | Memo                                   | Amount |        |
|--------------------------------------------|----------------------------------------|--------|--------|
| Governmental Fund                          |                                        |        |        |
| TOTAL GEN FUND BILLS PAID PRIOR TO MEETING |                                        | \$     |        |
| O & M Fund                                 |                                        |        |        |
| AT&T Mobility