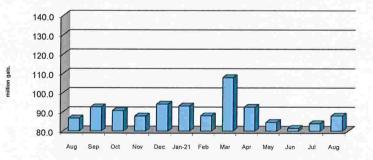

E  | LOCATION | PROBLEM | PROBLEM  |
| Nonel |          |         |          |

#### **COLLECTION SYSTEM ACTIVITIES**

James televised 20 lines totaling 4,623' in the original part of town. Staff completed 90 manhole inspections.

John and Rene cleaned and root cut 12 lines.

#### **FLOWS**

| Total Effluent Flow for Month:      | 87.992  | million gallons |
|-------------------------------------|---------|-----------------|
| Average Daily Flow:                 | 2.838   | mgd             |
| Maximum Daily Flow:                 | 3.845   | mgd             |
| Precipitation Total:                | 3.58    | inches          |
| Precipitation This Month Last Year: | 1.60    | inches          |
| Septage Accepted:                   | 610.522 | gallons         |

#### **Total Monthly Flows**



#### **Monthly Average Daily Flows**



#### MANAGER'S MONTHLY REPORT

August, 2021 Page 2 of 2

#### TREATMENT PLANT OPERATIONS

|                         | Average in | Average out | Average<br>% reduction |
|-------------------------|------------|-------------|------------------------|
| BOD/CBOD                | 204 mg/L   | 0.9 mg/L    | 99.6%                  |
| Total Suspended Solids: | 599 mg/L   | 1.3 mg/L    | 99.8%                  |
| Ammonia Nitrogen:       | 23.8 mg/L  | 0.2 mg/L    | 99.4%                  |
| Phosphorus:             |            | 0.27 mg/L   |                        |
| Fecal Coliform:         |            | 9.8 MPN     |                        |

This data represents the monthly averages taken from District records and submitted to the Illinois E.P.A.