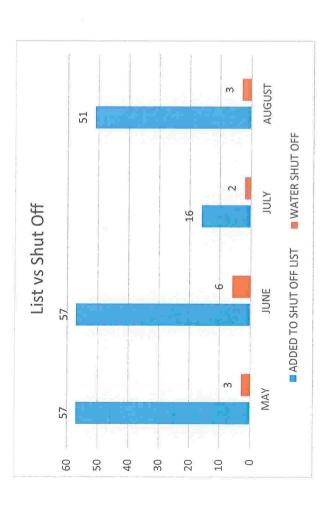

BAL AT END<br>OF THE CURRENT<br>MONTH | BANK BALANCE AT THE<br>END OF MAY |              |
| First National Bank<br>Credit Cards                                                                           | \$ 1,412,786.21<br>-                  | \$ 1,392,799.02<br>-                       | \$ 1,152,745.37<br>-              |              |
| TOTAL ENDING CASH AND INVESTMENTS                                                                             | 1,412,786.21                          | 1,392,799.02                               | 1,152,745.37                      |              |

# Accounts Receivable Analysis

August 2021







# Lake in the Hills

2 were shut off – both pd in full post shut off.

### Huntley

1 was shut off -- pd in full post shut off.

# **Crystal Lake**

None.



#### LITH SANITARY DISTRICT Bills Paid Prior To Meeting September 16, 2021 Meeting Date

| Name                                       | Memo                                   | Amount |        |
|--------------------------------------------|----------------------------------------|--------|--------|
| Governmental Fund                          |                                        |        |        |
| TOTAL GEN FUND BILLS PAID PRIOR TO MEETING |                                        | \$     |        |
| O & M Fund                                 |                                        |        |        |
| AT&T Mobility                              | Emergency Communications               | \$     | 13.86  |
| Verizon Wireless                           | Emergency Communications -