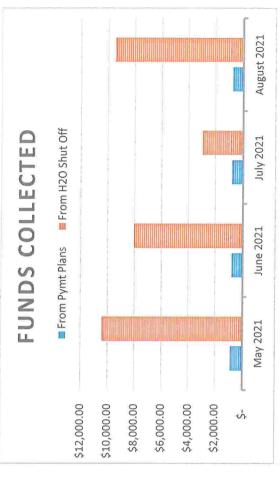

|
| Ending Cash and Investments                                                                                   | BANK BAL AT END OF<br>THE PRIOR MONTH | BANK BAL AT END<br>OF THE CURRENT<br>MONTH | BANK BALANCE AT THE<br>END OF MAY |              |
| First National Bank<br>Credit Cards                                                                           | \$ 1,412,786.21<br>-                  | \$ 1,392,799.02<br>-                       | \$ 1,152,745.37<br>-              |              |
| TOTAL ENDING CASH AND INVESTMENTS                                                                             | 1,412,786.21                          | 1,392,799.02                               | 1,152,745.37                      |              |

# Accounts Receivable Analysis

August 2021







# Lake in the Hills

2 were shut off – both pd in full post shut off.

### Huntley

1 was shut off -- pd in full post shut off.

# **Crystal Lake**

None.



#### LITH SANITARY DISTRICT Bills Paid Prior To Meeting September 16, 2021 Meeting Date

| Name                                       | Memo                                   | Amount |        |
|--------------------------------------------|----------------------------------------|--------|--------|
| Governmental Fund                          |                                        |        |        |
| TOTAL GEN FUND BILLS PAID PRIOR TO MEETING |                                        | \$     |        |
| O & M Fund                                 |                                        |        |        |
| AT&T Mobility