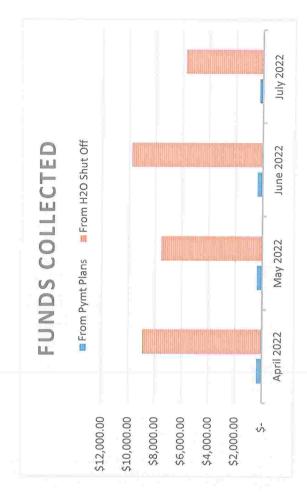

|                            | 225,000  |                       | 3,615,000 |
|                                                                                      | (*Line 4                   |                    | (*Line 41                     | 1)  | (*Line 4                   | 17)      | (*Line                | 423)      |

Subscribed and sworn to this 15th day of September, 2022.

Tamara Mueller, District Manager

I, Karen L. Thompson, Clerk of Lake In The Hills Sanitary District, McHenry County, Illinois, do hereby certify that the above is a true copy of the Annual Treasurer's Report for the fiscal year ended April 30, 2022.

Karen L. Thompson, Clerk

\*NOTE: Refers to the Line Numbers in the Comptrollers Annual Financial Report (AFR).

Accounts Receivable Analysis July 2022









# LITH SANITARY DISTRICT Bills Paid Prior To Meeting August 18, 2022 Meeting Date

| Name                                           | Memo                                        | Amount |          |
|------------------------------------------------|---------------------------------------------|--------|----------|
| Governmental Funds                             |                                             |        |          |
| NONE                                           |                                             | \$     | -        |
| TOTAL GOVERNMENTAL BILLS PAID PRIOR TO MEETING |                                             | \$     | ·        |
| O & M Funds                                    |                                             |        |          |
| AT&T