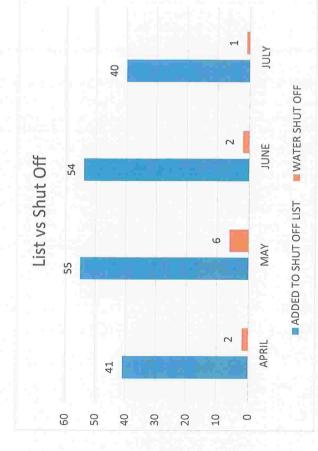

|                            | 225,000  |                       | 3,615,000 |
|                                                                                      | (*Line 4                   |                    | (*Line 41                     | 1)  | (*Line 4                   | 17)      | (*Line                | 423)      |

Subscribed and sworn to this 15th day of September, 2022.

Tamara Mueller, District Manager

I, Karen L. Thompson, Clerk of Lake In The Hills Sanitary District, McHenry County, Illinois, do hereby certify that the above is a true copy of the Annual Treasurer's Report for the fiscal year ended April 30, 2022.

Karen L. Thompson, Clerk

\*NOTE: Refers to the Line Numbers in the Comptrollers Annual Financial Report (AFR).

Accounts Receivable Analysis July 2022









# LITH SANITARY DISTRICT Bills Paid Prior To Meeting August 18, 2022 Meeting Date

| Name                                           | Memo                                        | Amount |          |
|------------------------------------------------|---------------------------------------------|--------|----------|
| Governmental Funds                             |                                             |        |          |
| NONE                                           |                                             | \$     | -        |
| TOTAL GOVERNMENTAL BILLS PAID PRIOR TO MEETING |                                             | \$     | ·        |
| O & M Funds                                    |                                             |        |          |
| AT&T