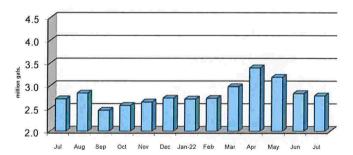

one! |          |         |          |

#### **COLLECTION SYSTEM ACTIVITIES**

James televised 4,525' of sewer, all in the original part of town. John and Rene root cut 6,600' of sewer. Kresmery Construction repaired 27 manholes needing rehab.

#### FLOWS

| Total Effluent Flow for Month:      | 86.202  | million gallons |
|-------------------------------------|---------|-----------------|
| Average Daily Flow:                 | 2.781   | mgd             |
| Maximum Daily Flow:                 | 4.428   | mgd             |
| Precipitation Total:                | 6.24    | inches          |
| Precipitation This Month Last Year: | 1.78    | inches          |
| Septage Accepted:                   | 480,251 | gallons         |



#### **Total Monthly Flows**

#### Monthly Average Daily Flows



## MANAGER'S MONTHLY REPORT July 2022

Page 2 of 2

#### TREATMENT PLANT OPERATIONS

|                    | Average in      | Average | out  | Average<br><u>% reduction</u> |
|--------------------|-----------------|---------|------|-------------------------------|
| BOD/CBOD           | 251 mg/L        | 0.6     | mg/L | 99.8%                         |
| Total Suspended Sc | blids: 540 mg/L | 2.8     | mg/L | 99.5%                         |
| Ammonia Nitrogen:  | 11.2 mg/L       | 0.1     | mg/L | 99.0%                         |
| Phosphorus:        |                 | 0.12    | mg/L |                               |
| Fecal Coliform:    |                 | 74      | MPN  |                               |

This data represents the monthly averages taken from District records and submitte