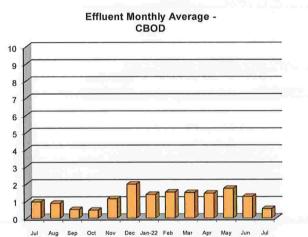

ORT July 2022

Page 2 of 2

#### TREATMENT PLANT OPERATIONS

|                    | Average in      | Average | out  | Average<br><u>% reduction</u> |
|--------------------|-----------------|---------|------|-------------------------------|
| BOD/CBOD           | 251 mg/L        | 0.6     | mg/L | 99.8%                         |
| Total Suspended Sc | blids: 540 mg/L | 2.8     | mg/L | 99.5%                         |
| Ammonia Nitrogen:  | 11.2 mg/L       | 0.1     | mg/L | 99.0%                         |
| Phosphorus:        |                 | 0.12    | mg/L |                               |
| Fecal Coliform:    |                 | 74      | MPN  |                               |

This data represents the monthly averages taken from District records and submitted to the Illinois E.P.A.



Effluent Monthly Average -**Total Suspended Solids** 

.



#### PLANT OPERATIONS SUMMARY

Feb

Ap

May

Mar

| 2.373 | million gallons         |
|-------|-------------------------|
| 0.278 | million gallons         |
| 2.196 | million gallons         |
| 1.243 | million gallons         |
| 0.277 | million gallons         |
|       | 0.278<br>2.196<br>1.243 |

#### PERSONNEL ACTIVITIES

Jen and Tamara watched an IDEXX webinar on 7/14/22 about fecal testing. Tamara attended the virtual FRSG meeting on 7/28/22.

Respectfully submitted,

Jul

Aug

Tamara C. Mueller District Manager



# **CLIENT MEMORANDUM**



|             |                                                       | Project |         |                          |
|-------------|------------------------------------------------