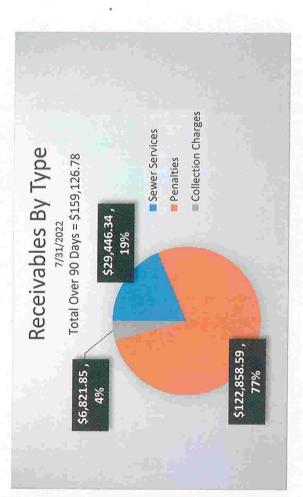

|                            | 225,000  |                       | 3,615,000 |
|                                                                                      | (*Line 4                   |                    | (*Line 41                     | 1)  | (*Line 4                   | 17)      | (*Line                | 423)      |

Subscribed and sworn to this 15th day of September, 2022.

Tamara Mueller, District Manager

I, Karen L. Thompson, Clerk of Lake In The Hills Sanitary District, McHenry County, Illinois, do hereby certify that the above is a true copy of the Annual Treasurer's Report for the fiscal year ended April 30, 2022.

Karen L. Thompson, Clerk

\*NOTE: Refers to the Line Numbers in the Comptrollers Annual Financial Report (AFR).

Accounts Receivable Analysis July 2022









# LITH SANITARY DISTRICT Bills Paid Prior To Meeting August 18, 2022 Meeting Date

| Name                                           | Memo                                        | Amount |          |
|------------------------------------------------|---------------------------------------------|--------|----------|
| Governmental Funds                             |                                             |        |          |
| NONE                                           |                                             | \$     | -        |
| TOTAL GOVERNMENTAL BILLS PAID PRIOR TO MEETING |                                             | \$     | ·        |
| O & M Funds                                    |                                             |        |          |
| AT&T