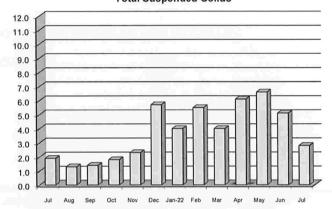

|                    | Average in      | Average | out  | Average<br><u>% reduction</u> |
|--------------------|-----------------|---------|------|-------------------------------|
| BOD/CBOD           | 251 mg/L        | 0.6     | mg/L | 99.8%                         |
| Total Suspended Sc | blids: 540 mg/L | 2.8     | mg/L | 99.5%                         |
| Ammonia Nitrogen:  | 11.2 mg/L       | 0.1     | mg/L | 99.0%                         |
| Phosphorus:        |                 | 0.12    | mg/L |                               |
| Fecal Coliform:    |                 | 74      | MPN  |                               |

This data represents the monthly averages taken from District records and submitted to the Illinois E.P.A.



Effluent Monthly Average -**Total Suspended Solids** 

.



#### PLANT OPERATIONS SUMMARY

Feb

Ap

May

Mar

| 2.373 | million gallons         |
|-------|-------------------------|
| 0.278 | million gallons         |
| 2.196 | million gallons         |
| 1.243 | million gallons         |
| 0.277 | million gallons         |
|       | 0.278<br>2.196<br>1.243 |

#### PERSONNEL ACTIVITIES

Jen and Tamara watched an IDEXX webinar on 7/14/22 about fecal testing. Tamara attended the virtual FRSG meeting on 7/28/22.

Respectfully submitted,

Jul

Aug

Tamara C. Mueller District Manager



# **CLIENT MEMORANDUM**



|             |                                                       | Project |         |                          |
|-------------|-------------------------------------------------------|---------|---------|--------------------------|
| Da