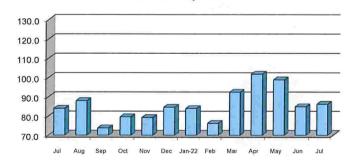

--------|----------|
| DATE  | LOCATION | PROBLEM | PROBLEM  |
| None! |          |         |          |

#### **COLLECTION SYSTEM ACTIVITIES**

James televised 4,525' of sewer, all in the original part of town. John and Rene root cut 6,600' of sewer. Kresmery Construction repaired 27 manholes needing rehab.

#### FLOWS

| Total Effluent Flow for Month:      | 86.202  | million gallons |
|-------------------------------------|---------|-----------------|
| Average Daily Flow:                 | 2.781   | mgd             |
| Maximum Daily Flow:                 | 4.428   | mgd             |
| Precipitation Total:                | 6.24    | inches          |
| Precipitation This Month Last Year: | 1.78    | inches          |
| Septage Accepted:                   | 480,251 | gallons         |



#### **Total Monthly Flows**

#### Monthly Average Daily Flows



## MANAGER'S MONTHLY REPORT July 2022

Page 2 of 2

#### TREATMENT PLANT OPERATIONS

|                    | Average in      | Average | out  | Average<br><u>% reduction</u> |
|--------------------|-----------------|---------|------|-------------------------------|
| BOD/CBOD           | 251 mg/L        | 0.6     | mg/L | 99.8%                         |
| Total Suspended Sc | blids: 540 mg/L | 2.8     | mg/L | 99.5%                         |
| Ammonia Nitrogen:  | 11.2 mg/L       | 0.1     | mg/L | 99.0%                         |
| Phosphorus:        |                 | 0.12    | mg/L |                               |
| Fecal Coliform:    |                 | 74      | MPN  |                               |

This data repres