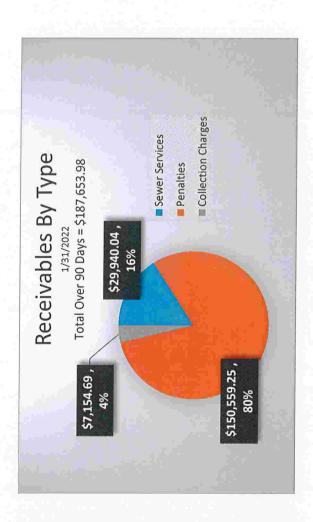

#### **Approval of Bills:**

District Treasurer presented a list of bills for approval. She highlighted some of the bills that were atypical or higher than usual. She added that Vanguard Energy is a new provider for the District and their bill will replace the IGS Energy and Nicor Gas bills. She further added that the Constellation bills identified as "past due" are for invoices that we previously only partially paid as we were awaiting an explanation and resolution on some billing adjustments that were included on these invoices. These adjustments are all related to the issue where we were inaccurately charged municipal utility tax. We have finally received resolution as well as some additional credits and are ready to pay these invoices.