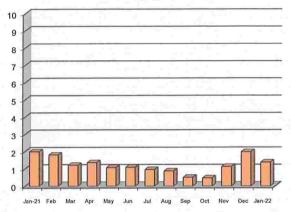

As referenced in the printed copy of the Manager's report the total suspended solids was higher than usual in December, however, we were still under our permit limit. The higher number is due to the fact that we had some issues with our sand filters and had higher precipitation than anticipated. Everything is now back to normal.