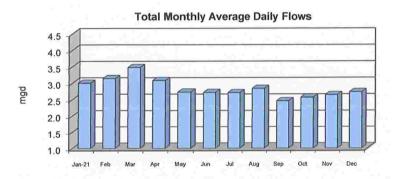

As referenced in the printed copy of the Manager's report the total suspended solids was higher than usual in December, however, we were still under our permit limit. The higher number is due to the fact that we had some issues with our sand filters and had higher precipitation than anticipated. Everything is now back to normal.