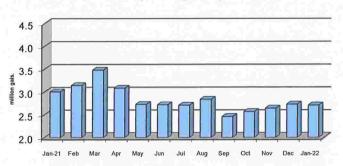

As referenced in the printed copy of the Manager's report the total suspended solids was higher than usual in December, however, we were still under our permit limit. The higher number is due to the fact that we had some issues with our sand filters and had higher precipitation than anticipated. Everything is now back to normal.