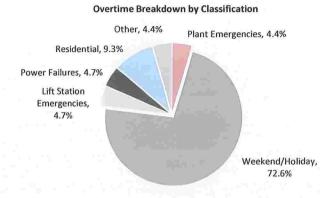

#### Manager's Report:

District Manager presented a written copy of the December 2021 Manager's Report and provided a verbal summary.

There was one emergency call out in December and it was not the District's problem.