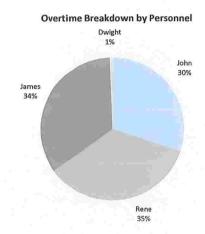

#### Manager's Report:

District Manager presented a written copy of the December 2021 Manager's Report and provided a verbal summary.

There was one emergency call out in December and it was not the District's problem.