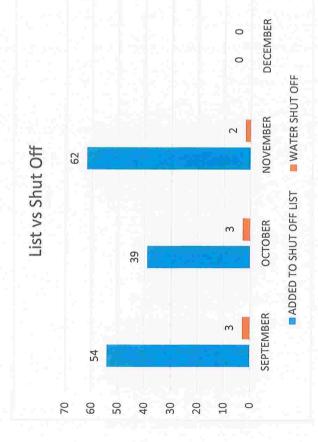

| 1,483,698.85                          | 1,432,168.68                      | 1,152,745.37                      |                       |
|                                                          | 전문감감                                  |                                   |                                   |                       |
|                                                          |                                       |                                   |                                   |                       |
|                                                          |                                       |                                   |                                   |                       |

Accounts Receivable Analysis
December 2021









## LITH SANITARY DISTRICT Bills Paid Prior To Meeting January 20, 2022 Meeting Date

| Name                                       | Memo                              | Amount |        |
|--------------------------------------------|-----------------------------------|--------|--------|
| Governmental Fund                          |                                   |        |        |
| McHenry County Recorder                    | Computer Exp - 1st QU 2022 Laredo | \$     | 275.00 |
|                                            |                                   |        |        |
| TOTAL GEN FUND BILLS PAID PRIOR TO MEETING |                                   | \$     | 275.00 |
|                                            |                                   |        |        |
| O