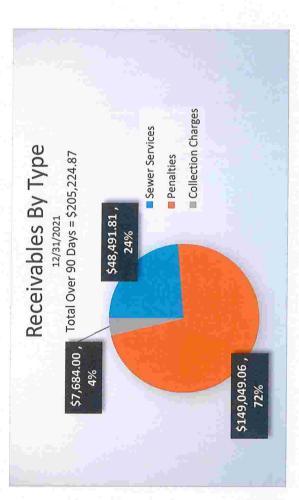

TS                        | 1,483,698.85                          | 1,432,168.68                      | 1,152,745.37                      |                       |
|                                                          | 전문감감                                  |                                   |                                   |                       |
|                                                          |                                       |                                   |                                   |                       |
|                                                          |                                       |                                   |                                   |                       |

Accounts Receivable Analysis
December 2021









## LITH SANITARY DISTRICT Bills Paid Prior To Meeting January 20, 2022 Meeting Date

| Name                                       | Memo                              | Amount |        |
|--------------------------------------------|-----------------------------------|--------|--------|
| Governmental Fund                          |                                   |        |        |
| McHenry County Recorder                    | Computer Exp - 1st QU 2022 Laredo | \$     | 275.00 |
|                                            |                                   |        |        |
| TOTAL GEN FUND BILLS PAID PRIOR TO MEETING |                                   | \$     | 275.00 |
|                                            |                                   |        |        |