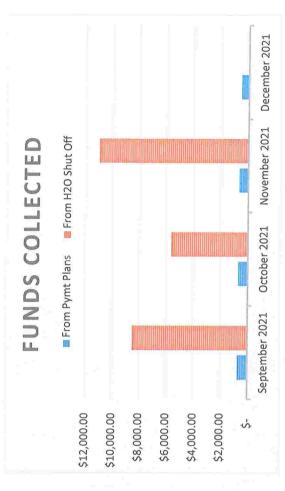

| 1,483,698.85                          | 1,432,168.68                      | 1,152,745.37                      |                       |
|                                                          | 전문감감                                  |                                   |                                   |                       |
|                                                          |                                       |                                   |                                   |                       |
|                                                          |                                       |                                   |                                   |                       |

Accounts Receivable Analysis
December 2021









## LITH SANITARY DISTRICT Bills Paid Prior To Meeting January 20, 2022 Meeting Date

| Name                                       | Memo                              | Amount |        |
|--------------------------------------------|-----------------------------------|--------|--------|
| Governmental Fund                          |                                   |        |        |
| McHenry County Recorder                    | Computer Exp - 1st QU 2022 Laredo | \$     | 275.00 |
|                                            |                                   |        |        |
| TOTAL GEN FUND BILLS PAID PRIOR TO MEETING |                                   | \$     | 275.00 |
|                                            |                                   |        |        |
|