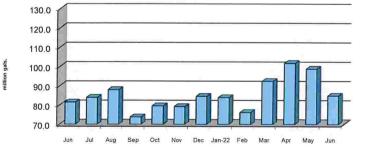

District Manager provided additional information on the graphs that are on her report. These graphs are designed to reflect the Districts limits for each category. She further added that our solids have been increasing because we have not been using our sand filters as they are not operating very well.