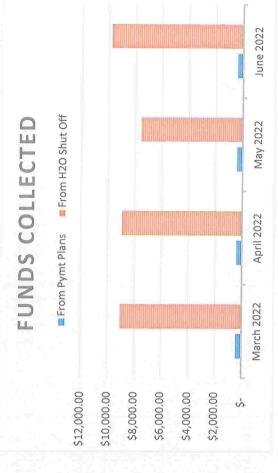

|                                       |                                            |                                   |            |

Accounts Receivable Analysis

7707 alinr









# LITH SANITARY DISTRICT Bills Paid Prior To Meeting July 21, 2022 Meeting Date

| Name                                           | Memo                                   | Amount |          |
|------------------------------------------------|----------------------------------------|--------|----------|
| Governmental Funds                             |                                        |        |          |
| NONE                                           | _                                      | \$     | -        |
| TOTAL GOVERNMENTAL BILLS PAID PRIOR TO MEETING |                                        | \$     |          |
| O & M Funds                                    |                                        |        |          |
| AT&T