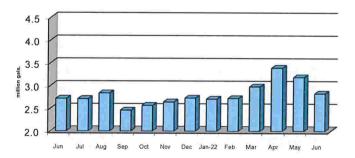

District Manager provided additional information on the graphs that are on her report. These graphs are designed to reflect the Districts limits for each category. She further added that our solids have been increasing because we have not been using our sand filters as they are not operating very well.