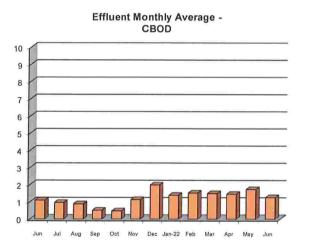

District Manager provided additional information on the graphs that are on her report. These graphs are designed to reflect the Districts limits for each category. She further added that our solids have been increasing because we have not been using our sand filters as they are not operating very well.