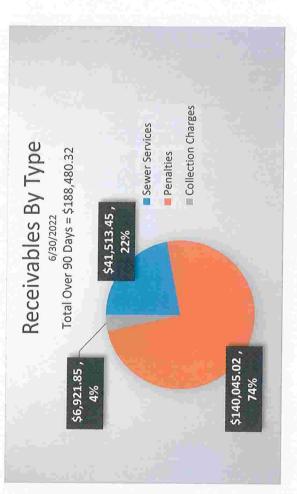

|                                       |                                            |                                   |            |

Accounts Receivable Analysis

7707 alinr









# LITH SANITARY DISTRICT Bills Paid Prior To Meeting July 21, 2022 Meeting Date

| Name                                           | Memo                                   | Amount |          |
|------------------------------------------------|----------------------------------------|--------|----------|
| Governmental Funds                             |                                        |        |          |
| NONE                                           | _                                      | \$     | -        |
| TOTAL GOVERNMENTAL BILLS PAID PRIOR TO MEETING |                                        | \$     |          |
| O & M Funds                                    |                                        |        |          |
| AT&T