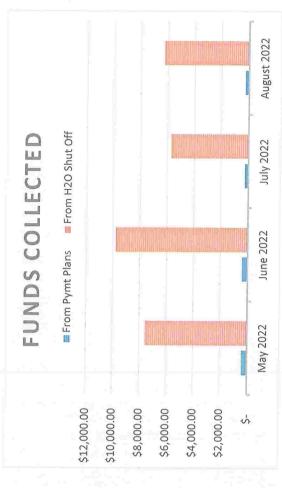

| WERAGE FUNDS   |                                           |                                             |                                |                |

# Accounts Receivable Analysis August 2022







# Monthly Shut Off Summary Lake in the Hills

5 shut off – All pd in full post shut off.

None.

Huntley

# Crystal Lake

None.

# LITH SANITARY DISTRICT Bills Paid Prior To Meeting September 15, 2022 Meeting Date

| Name                                           | Memo                                     | Amount |        |
|------------------------------------------------|------------------------------------------|--------|--------|
| Governmental Funds                             |                                          |        |        |
| NONE                                           | _                                        | \$     |        |
| TOTAL GOVERNMENTAL BILLS PAID PRIOR TO MEETING |                                          | \$     | -      |
| O & M Funds