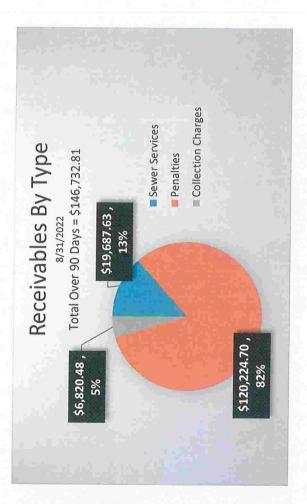

| WERAGE FUNDS   |                                           |                                             |                                |                |

# Accounts Receivable Analysis August 2022







# Monthly Shut Off Summary Lake in the Hills

5 shut off – All pd in full post shut off.

None.

Huntley

# Crystal Lake

None.

# LITH SANITARY DISTRICT Bills Paid Prior To Meeting September 15, 2022 Meeting Date

| Name                                           | Memo                                     | Amount |        |
|------------------------------------------------|------------------------------------------|--------|--------|
| Governmental Funds                             |                                          |        |        |
| NONE                                           | _                                        | \$     |        |
| TOTAL GOVERNMENTAL BILLS PAID PRIOR TO MEETING |                                          | \$     | -      |
| O & M Funds