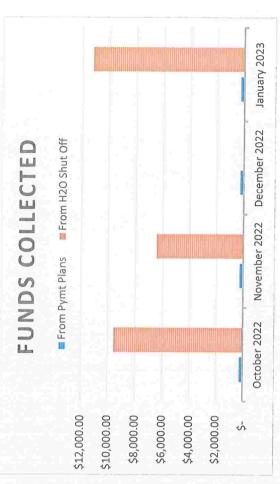

|                           | \$ 1,440,913.53                       | \$ 1,393,602.52                            | \$ 1,232,842.78                   |              |
| Credit Cards               |                           | . ¥                                   | ,ēc                                        |                                   |              |
| TOTAL END                  | DING CASH AND INVESTMENTS | 1,440,913.53                          | 1,393,602.52                               | 1,232,842.78                      |              |
|                            |                           |                                       |                                            |                                   |              |

# Accounts Receivable Analysis

January 2023







3 Shut Off – All Paid In Full Post Shut Off.

79

List vs Shut Off

## Huntley

None.

40

59

70 9 50 40 30 20 10

90 80

## **Crystal Lake**

1 Shut Off – Paid In Full Post Shut Off.



#### LITH SANITARY DISTRICT Bills Paid Prior To Meeting February 16, 2023 Meeting Date

| Name                                | Memo                                                                  | Amount |        |
|-------------------------------------|-----------------------------------------------------------------------|--------|--------|
| Governmental Funds                  |                                                                       |        |        |
| NONE                                |                                                                       |        |        |