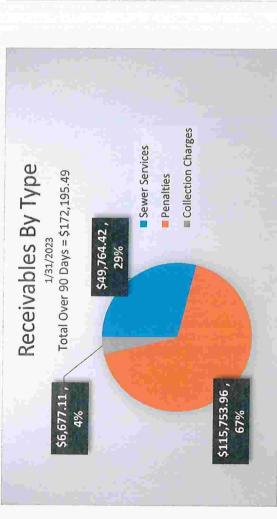

#### **Approval of Bills**

Grand total of all bills presented for approval is \$115,030.97 of which \$37,262.92 is from the Governmental Funds, \$77,768.05 is from the Operations and Maintenance Funds, \$0.00 is from the Construction Funds, and \$0.00 is from the Bond and Interest Funds.

#### Lake in the Hills Sanitary District Board of Trustees Regular Meeting Minutes January 19, 2023

Motion was made by Trustee Irsay and seconded by Trustee Ruzanski to approve the List of Bills as presented. The total approved for payment is \$116,683.49 of which \$40,492.89 is from the Governmental Funds, \$76,190.60 is from the Operations and Maintenance Funds, \$0.00 is from the Construction Funds, and \$0.00 is from the Bond and Interest Funds.