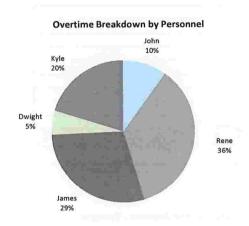

1)

Sent to Digesters 12,127,000 gallons (1,010,583 gals. monthly average, increased by 1,662,000 compared to 2021)

Sludge Generated: 977.47 dry tons (838.74 dry tons - 2021)

Sludge Land Applied: 977.47 dry tons (838.74 dry tons - 2021)

Municipal Water Treatment Discharge Received: 42,263,147 gallons (\$57,514.19 revenue, 2021 - \$47,925.86 revenue)

Septage Received: 5,861,738 gallons (\$351,704.28 revenue, 2021 - \$366,195.96 revenue)

Industrial Waste Received: 1,900,000 gallons (estimated)

#### Contracts Awarded for Treatment Facility:

Front Entrance Drive Reconstruction awarded to Maneval Construction in the amount of \$272,563.41. Sludge Storage Building Modifications awarded to Martam Construction in the amount of \$992,970.00.

#### MANAGER'S 2022 ANNUAL REPORT Page 4 of 4





Respectfully submitted,

Tamara C. Mueller District Manager

#### MANAGER'S REPORT Month of January, 2023

|                                |         | 12/MO | Data for |  |
|--------------------------------|---------|-------|----------|--|
| Customers                      | CURRENT | TOTAL | Jan 2022 |  |
| Total accounts:                | 11,757  |       |          |  |
| New Customers:                 | 1       | 11    | 0        |  |
| Connections:                   | 0       | 16    | 0        |  |
| Permits Issued:                | 0       | 14    | 0        |  |
| Permits Issued Past 13 Months: | 14      |       |          |  |
| Total Permits Issued to Date:  |         |       |          |  |
| Residential:                   | 10,120  |       |          |  |
| Commercial: