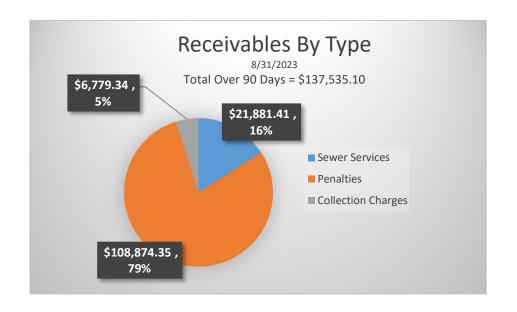

| \$<br>442.63     |
|                              |                                                                                         | <br>             |
| TOTAL O&M FUND BILLS         |                                                                                         | \$<br>143,285.24 |

GRAND TOTAL OF ALL BILLS PRESENTED FOR APPROVAL IS \$190,087.20 OF WHICH \$23,874.15 IS FROM THE GOVERNMENTAL FUNDS, \$166,213.05 IS FROM THE OPERATIONS AND MAINTENANCE FUNDS, \$0.00 IS FROM THE CONSTRUCTION FUNDS, AND \$0.00 IS FROM THE BOND AND INTEREST FUNDS.

| Approved       |  |
|----------------|--|
|                |  |
|                |  |
| President Reed |  |

# **Accounts Receivable Analysis**

August 2023







# **Monthly Shut Off Summary**

# **Lake in the Hills**

• 3 were shut off - all pd post shut off.

# **Huntley**

• 2 were shut off – both pd in full post shut off.

# **Crystal Lake**

None.

# **Accounts Receivable Analysis**

August 2023







# **Monthly Shut Off Summary**

# **Lake in the Hills**

• 3 were shut off - all pd post shut off.

# **Huntley**

• 2 were shut off – both pd in full post shut off.

# **Crystal Lake**

None.

# **MANAGER'S REPORT**

# Month of August, 2023

|                                |         | 12/MO | Data for |  |
|--------------------------------|---------|-------|----------|--|
| <u>Customers</u>               | CURRENT | TOTAL | Aug 2022 |  |
| Total accounts:                | 11,765  |       |          |  |
| New Customers:                 |