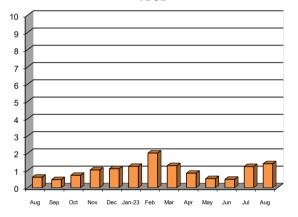

root cut 3,825' of sewer main.

# **FLOWS**

Total Effluent Flow for Month: 77.152 million gallons 2.484 Average Daily Flow: mgd Maximum Daily Flow: 2.817 mgd Precipitation Total: 1.31 inches Precipitation This Month Last Year: 6.88 inches Septage Accepted: 730,906 gallons

# **Total Monthly Flows**

# 130.0 120.0 110.0 100.0 90.0 80.0 70.0 Aug Sep Oct Nov Dec Jan-23 Feb Mar Apr May Jun Jul Aug

# **Monthly Average Daily Flows**



# **MANAGER'S MONTHLY REPORT**

August 2023 Page 2 of 2

# **TREATMENT PLANT OPERATIONS**

|  | Average in Average out |  | Average |
|--|------------------------|--|---------|
|--|------------------------|--|---------|

This data represents the monthly averages taken from District records and submitted to the Illinois E.P.A.

# Effluent Monthly Average - CBOD



# Effluent Monthly Average -Total Suspended Solids



# **PLANT OPERATIONS SUMMARY**

Wasted: 2.484 million gallons
Decanted: 0.136 million gallons
Thickened: 2.106 million gallons
To Digester: 1.131 million gallons
Pressed: 1.554 million gallons

# PERSONNEL ACTIVITIES

Tamara and Mike attended a SEM workshop on 8/1/23. Tamara and Bob attended a virtual Randall Road Project meeting on 8/8/23.

Respectfully submitted,

Tamara C. Mueller District Manager



# **CLIENT MEMORANDUM**



| Date:   | September 19, 2023                                     |                                              | Project #: | 6564 |  |
|---------|--------------------------------------------------------|----------------------------------------------|------------|------|--|
| To:     | Tamara Mueller, Dist