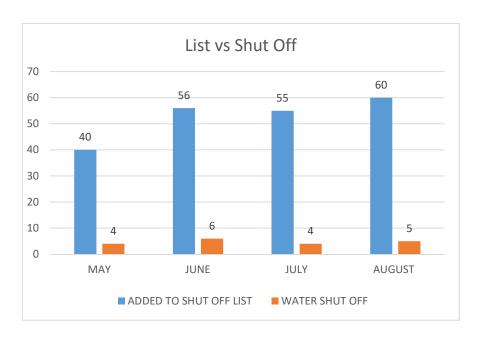

| \$<br>442.63     |
|                              |                                                                                         | <br>             |
| TOTAL O&M FUND BILLS         |                                                                                         | \$<br>143,285.24 |

GRAND TOTAL OF ALL BILLS PRESENTED FOR APPROVAL IS \$190,087.20 OF WHICH \$23,874.15 IS FROM THE GOVERNMENTAL FUNDS, \$166,213.05 IS FROM THE OPERATIONS AND MAINTENANCE FUNDS, \$0.00 IS FROM THE CONSTRUCTION FUNDS, AND \$0.00 IS FROM THE BOND AND INTEREST FUNDS.

| Approved       |  |
|----------------|--|
|                |  |
|                |  |
| President Reed |  |

# **Accounts Receivable Analysis**

August 2023







# **Monthly Shut Off Summary**

# **Lake in the Hills**

• 3 were shut off - all pd post shut off.

# **Huntley**

• 2 were shut off – both pd in full post shut off.

# **Crystal Lake**

None.

# **Accounts Receivable Analysis**

August 2023







# **Monthly Shut Off Summary**

# **Lake in the Hills**

• 3 were shut off - all pd post shut off.

# **Huntley**

• 2 were shut off – both pd in full post shut off.

# **Crystal Lake**

None.

# **MANAGER'S REPORT**

# Month of August, 2023

|                                |         | 12/MO | Data for |  |
|--------------------------------|---------|-------|----------|--|
| <u>Customers</u>               | CURRENT | TOTAL | Aug 2022 |  |
| Total accounts:                | 11,765  |       |          |  |
| New Customers:                 | 1