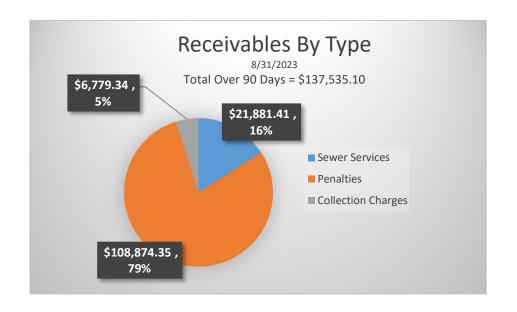

BILLS         |                                                                                         | \$<br>143,285.24 |

GRAND TOTAL OF ALL BILLS PRESENTED FOR APPROVAL IS \$190,087.20 OF WHICH \$23,874.15 IS FROM THE GOVERNMENTAL FUNDS, \$166,213.05 IS FROM THE OPERATIONS AND MAINTENANCE FUNDS, \$0.00 IS FROM THE CONSTRUCTION FUNDS, AND \$0.00 IS FROM THE BOND AND INTEREST FUNDS.

| Approved       |  |
|----------------|--|
|                |  |
|                |  |
| President Reed |  |

# **Accounts Receivable Analysis**

August 2023







# **Monthly Shut Off Summary**

# **Lake in the Hills**

• 3 were shut off - all pd post shut off.

# **Huntley**

• 2 were shut off – both pd in full post shut off.

# **Crystal Lake**

None.

# **Accounts Receivable Analysis**

August 2023







# **Monthly Shut Off Summary**

# **Lake in the Hills**

• 3 were shut off - all pd post shut off.

# **Huntley**

• 2 were shut off – both pd in full post shut off.

# **Crystal Lake**

None.

# **MANAGER'S REPORT**

# Month of August, 2023

|                                |         | 12/MO | Data for |  |
|--------------------------------|---------|-------|----------|--|
| <u>Customers</u>               | CURRENT | TOTAL | Aug 2022 |  |
| Total accounts:                | 11,765  |       |          |  |
| New Customers:                 | 1       | 10    | 1        |  |
| Connections:                   | 0       | 12    | 0        |  |
| Permits Issued:                | 1       | 8     | 1        |  |
| Permits Issued Past 13 Months: | 9       |       |          |  |
| Total Permits