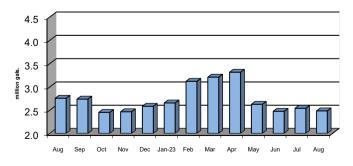

|  |
|------|----|-----------|--------|--|

# COLLECTION SYSTEM EMERGENCY RESPONSES AND SANITARY SEWER OVERFLOWS

|       |          |         | DISTRICT |
|-------|----------|---------|----------|
| DATE  | LOCATION | PROBLEM | PROBLEM  |
| None! |          |         |          |

# **COLLECTION SYSTEM ACTIVITIES**

James televised 3,752' and maintenance cleaned/root cut 3,825' of sewer main.

# **FLOWS**

Total Effluent Flow for Month: 77.152 million gallons 2.484 Average Daily Flow: mgd Maximum Daily Flow: 2.817 mgd Precipitation Total: 1.31 inches Precipitation This Month Last Year: 6.88 inches Septage Accepted: 730,906 gallons

# **Total Monthly Flows**

# 130.0 120.0 110.0 100.0 90.0 80.0 70.0 Aug Sep Oct Nov Dec Jan-23 Feb Mar Apr May Jun Jul Aug

# **Monthly Average Daily Flows**



# **MANAGER'S MONTHLY REPORT**

August 2023 Page 2 of 2

# **TREATMENT PLANT OPERATIONS**

|  | Average in Average out |  | Average |
|--|------------------------|--|---------|
|--|------------------------|--|---------|

This data represents the monthly averages taken from District records and submitted to the Illinois E.P.A.

# Effluent Monthly Average - CBOD



# Effluent Monthly Average -Total Suspended Solids



# **PLANT OPERATIONS SUMMARY**

Wasted: 2.484 million gallons
Decanted: 0.136 million gallons
Thickened: 2.106 million gallons
To Digester: 1.131 million gallons
Pressed: 1.554 million gallons

# PERSONNEL ACTIVITIES

Tamara and Mike attended a SEM workshop on 8/1/23. Tamara and Bob attended a virtual Randall Road Project meeting on 8/8/23.

Respectfully submitted,

Tamara C.