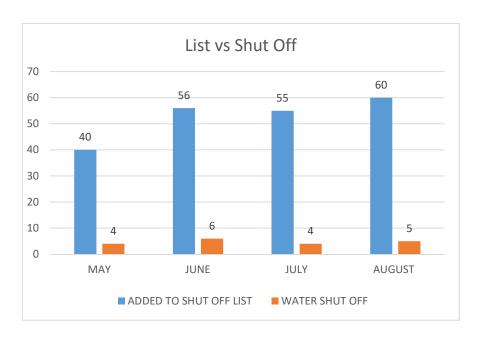

LS         |                                                                                         | \$<br>143,285.24 |

GRAND TOTAL OF ALL BILLS PRESENTED FOR APPROVAL IS \$190,087.20 OF WHICH \$23,874.15 IS FROM THE GOVERNMENTAL FUNDS, \$166,213.05 IS FROM THE OPERATIONS AND MAINTENANCE FUNDS, \$0.00 IS FROM THE CONSTRUCTION FUNDS, AND \$0.00 IS FROM THE BOND AND INTEREST FUNDS.

| Approved       |  |
|----------------|--|
|                |  |
|                |  |
| President Reed |  |

# **Accounts Receivable Analysis**

August 2023







# **Monthly Shut Off Summary**

# **Lake in the Hills**

• 3 were shut off - all pd post shut off.

# **Huntley**

• 2 were shut off – both pd in full post shut off.

# **Crystal Lake**

None.

# **Accounts Receivable Analysis**

August 2023







# **Monthly Shut Off Summary**

# **Lake in the Hills**

• 3 were shut off - all pd post shut off.

# **Huntley**

• 2 were shut off – both pd in full post shut off.

# **Crystal Lake**

None.

# **MANAGER'S REPORT**

# Month of August, 2023

|                                |         | 12/MO | Data for |  |
|--------------------------------|---------|-------|----------|--|
| <u>Customers</u>               | CURRENT | TOTAL | Aug 2022 |  |
| Total accounts:                | 11,765  |       |          |  |
| New Customers:                 | 1       | 10    | 1        |  |
| Connections:                   | 0       | 12    | 0        |  |
| Permits Issued:                | 1       | 8     | 1        |  |
| Permits Issued Past 13 Months: | 9       |       |          |  |
| Total Permits Iss