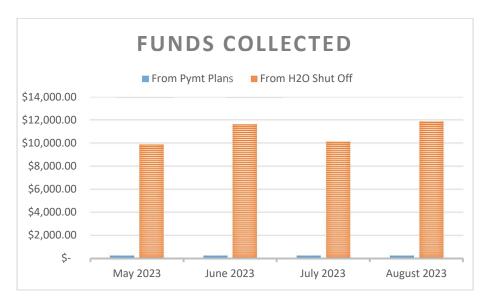

# **Approval of Bills:**

District Treasurer presented a list of bills for approval. She highlighted some of the bills that were atypical or higher than usual.

Additionally, she reminded the Board that we had petitioned the Illinois EPA for credits where we believed we were over invoiced in 2013 & 2018. As a result, they have given us a \$5,000.00 credit. We used this credit on the most recent invoice for the NPDES permit. This invoice was on last month's bills and was listed at the full amount of \$15,000.00; however, with the \$5,000.00 in credits, we only had to pay them \$10,000.00.

Motion was made by Trustee Ruzanski and seconded by Trustee Irsay to approve the List of Bills as presented. The total approved for payment is \$204,508.32 of which \$34,461.69 is from the Governmental Funds, \$170,046.63 is from the Operations and Maintenance Funds, \$0.00 is from the Construction Funds, and \$0.00 is from the Bond and Interest Funds.