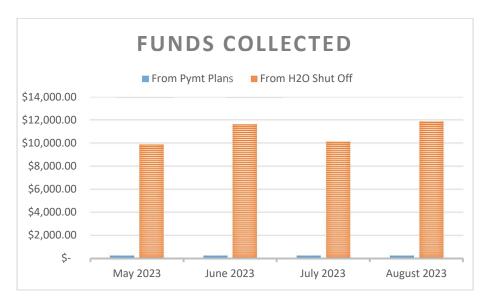

| \$<br>442.63     |
|                              |                                                                                         | <br>             |
| TOTAL O&M FUND BILLS         |                                                                                         | \$<br>143,285.24 |

GRAND TOTAL OF ALL BILLS PRESENTED FOR APPROVAL IS \$190,087.20 OF WHICH \$23,874.15 IS FROM THE GOVERNMENTAL FUNDS, \$166,213.05 IS FROM THE OPERATIONS AND MAINTENANCE FUNDS, \$0.00 IS FROM THE CONSTRUCTION FUNDS, AND \$0.00 IS FROM THE BOND AND INTEREST FUNDS.

| Approved       |  |
|----------------|--|
|                |  |
|                |  |
| President Reed |  |

# **Accounts Receivable Analysis**

August 2023







# **Monthly Shut Off Summary**

# **Lake in the Hills**

• 3 were shut off - all pd post shut off.

# **Huntley**

• 2 were shut off – both pd in full post shut off.

# **Crystal Lake**

None.

# **Accounts Receivable Analysis**

August 2023







# **Monthly Shut Off Summary**

# **Lake in the Hills**

• 3 were shut off - all pd post shut off.

# **Huntley**

• 2 were shut off – both pd in full post shut off.

# **Crystal Lake**

None.

# **MANAGER'S REPORT**

# Month of August, 2023

|                                |         | 12/MO | Data for |  |
|--------------------------------|---------|-------|----------|--|
| <u>Customers</u>               | CURRENT | TOTAL | Aug 2022 |  |
| Total accounts:                | 11,765  |       |          |  |
| New Customers:                 | 1