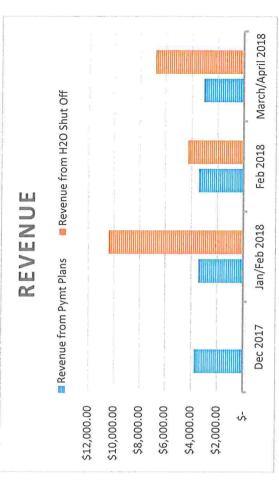

She also presented a copy of the Accounts Receivable Analysis report and provided the Board with some substantiated details regarding the success of the water shut off program. She highlighted the fact that for February 2018 we only had 24 customers who were in arrears enough to be pursued for payment. When the water shut off process was started, it was capped at 40. She also referenced the outstanding

balanced that is 90 days or more past due. When we started this process in the Spring of 2015, this number was almost double what it currently is. She also indicated that a good portion of this outstanding balance is for customers who are on a payment agreement with us.