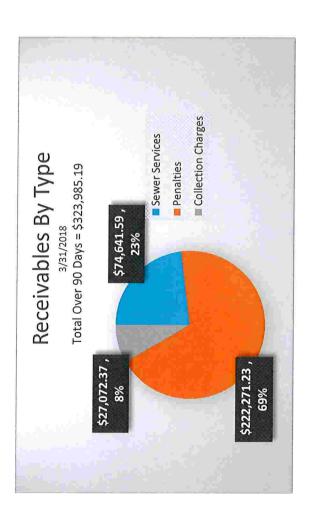

She also presented a copy of the Accounts Receivable Analysis report and provided the Board with some substantiated details regarding the success of the water shut off program. She highlighted the fact that for February 2018 we only had 24 customers who were in arrears enough to be pursued for payment. When the water shut off process was started, it was capped at 40. She also referenced the outstanding

balanced that is 90 days or more past due. When we started this process in the Spring of 2015, this number was almost double what it currently is. She also indicated that a good portion of this outstanding balance is for customers who are on a payment agreement with us.