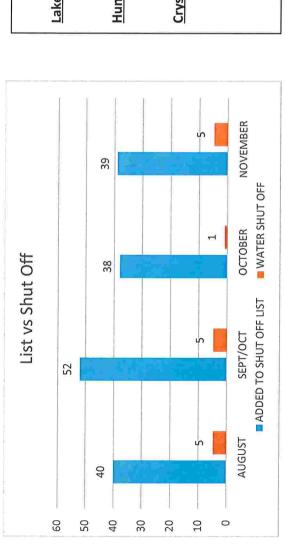

In the spirit of the holidays, we will not be doing any water shut offs in December. He also reminded the Board that the office will be closed on the Friday after Thanksgiving.

The tank has been completed on the Digester #4 project. The aeration piping is in the tank. They are currently working on backfilling and are about week away from finishing that. The next step will be the electrical and controls.