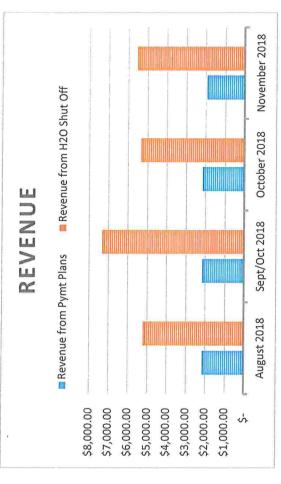

Consulting  Controls Consulting  Controls Consulting  Postl-Yore and Associates | Engineering - Soils/Subsurface Investigation Engineering - Air Supply Engineering - Digester #4 Cap Imprvmt - New Const, SCADA Panel Engineering - Air Supply Engineering - Air Supply | \$<br>\$<br>\$<br>\$<br>\$<br>\$ | 390.00<br>4,569.00<br>3,360.00<br>7,625.00<br>2,100.00<br>5,575.00<br>25,627.50 |

GRAND TOTAL OF ALL BILLS PRESENTED FOR APPROVAL IS \$271,951.73 OF WHICH \$29,941.72 IS FROM THE GENERAL CORPORATE FUND, \$185,968.51 IS FROM THE OPERATIONS AND MAINTENANCE FUND, \$56,041.50 IS FROM THE CONSTRUCTION FUND, AND \$0.00 IS FROM THE BOND AND INTEREST FUND.

| Approved |  |  |
|----------|--|--|
|          |  |  |
|          |  |  |
|          |  |  |

# Accounts Receivable Analysis

November 2018







# Monthly Shut Off Summary

# Lake in the Hills

5 Shut Off –3 Pd in Full Post Shut Off, 2 Remain Unpaid.

# Huntley

• NONE

# **Crystal Lake**

NONE

# MANAGER'S REPORT Month of November, 2018

|                                    |         | TOTAL |               |
|------------------------------------|---------|-------|---------------|
|                                    |         | for   | DATA for      |
| Customers:                         | CURRENT | YEAR  | November 2017 |
| Total accounts thru November 2018: | 11,704  |       | 11,687        |
| New Customers:                     | 3       | 16    | 1             |
| Connections:                       | 1       | 22    | 1             |
| Permits Issued:                    | 5       | 23    | 1             |
| Permits Issued