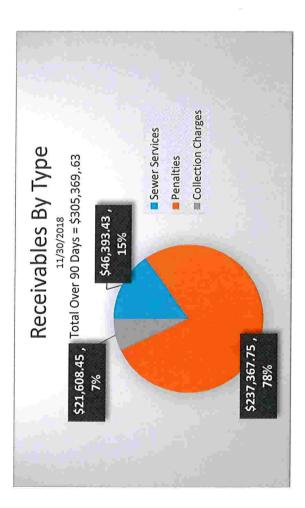

s Consulting  Controls Consulting  Controls Consulting  Postl-Yore and Associates | Engineering - Soils/Subsurface Investigation Engineering - Air Supply Engineering - Digester #4 Cap Imprvmt - New Const, SCADA Panel Engineering - Air Supply Engineering - Air Supply | \$<br>\$<br>\$<br>\$<br>\$<br>\$ | 390.00<br>4,569.00<br>3,360.00<br>7,625.00<br>2,100.00<br>5,575.00<br>25,627.50 |

GRAND TOTAL OF ALL BILLS PRESENTED FOR APPROVAL IS \$271,951.73 OF WHICH \$29,941.72 IS FROM THE GENERAL CORPORATE FUND, \$185,968.51 IS FROM THE OPERATIONS AND MAINTENANCE FUND, \$56,041.50 IS FROM THE CONSTRUCTION FUND, AND \$0.00 IS FROM THE BOND AND INTEREST FUND.

| Approved |  |  |
|----------|--|--|
|          |  |  |
|          |  |  |
|          |  |  |

# Accounts Receivable Analysis

November 2018







# Monthly Shut Off Summary

# Lake in the Hills

5 Shut Off –3 Pd in Full Post Shut Off, 2 Remain Unpaid.

# Huntley

• NONE

# **Crystal Lake**

NONE

# MANAGER'S REPORT Month of November, 2018

|                                    |         | TOTAL |               |
|------------------------------------|---------|-------|---------------|
|                                    |         | for   | DATA for      |
| Customers:                         | CURRENT | YEAR  | November 2017 |
| Total accounts thru November 2018: | 11,704  |       | 11,687        |
| New Customers:                     | 3       | 16    | 1             |
| Connections:                       | 1       | 22    | 1             |
| Permits Issued:                    | 5       | 23    | 1             |
| Permits Issu