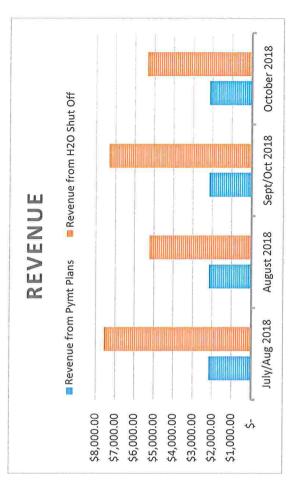

|              |            |
| TOTAL BOND & INTEREST FUND BILLS |                                                    | \$           | 750.00     |
|                                  |                                                    |              |            |

GRAND TOTAL OF ALL BILLS PRESENTED FOR APPROVAL IS \$304,086.38 OF WHICH \$123,457.09 IS FROM THE GENERAL CORPORATE FUND, \$126,779.29 IS FROM THE OPERATIONS AND MAINTENANCE FUND, \$53,100.00 IS FROM THE CONSTRUCTION FUND, AND \$750.00 IS FROM THE BOND AND INTEREST FUND.

| Approved    |      |      | - |
|-------------|------|------|---|
|             |      |      |   |
|             |      |      |   |
| Procident H | ncon | <br> |   |

## Accounts Receivable Analysis

October 2018







# Monthly Shut Off Summary

## 1 shut off –Paid in full post shut off.

• NONE

### MANAGER'S REPORT Month of October, 2018

|                                   |         | TOTAL |              |  |
|-----------------------------------|---------|-------|--------------|--|
|                                   |         | for   | DATA for     |  |
| Customers:                        | CURRENT | YEAR  | October 2017 |  |
| Total accounts thru October 2018: | 11,701  |       | 11,686       |  |
| New Customers:                    | 1       | 13    | 3            |  |
| Connections:                      | 1       | 21    | 1            |  |
| Permits Issued:                   | 3       | 18    | 4            |  |
| Permits Issued Past 13 Months:    | 25      |       | 18           |  |
| Tot