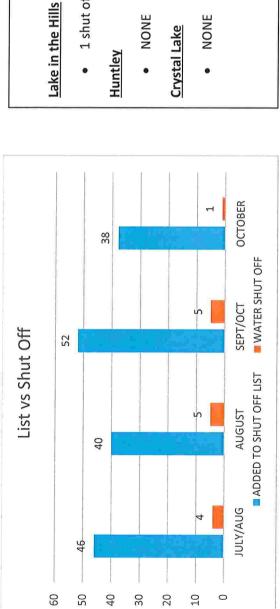

|              |            |
| TOTAL BOND & INTEREST FUND BILLS |                                                    | \$           | 750.00     |
|                                  |                                                    |              |            |

GRAND TOTAL OF ALL BILLS PRESENTED FOR APPROVAL IS \$304,086.38 OF WHICH \$123,457.09 IS FROM THE GENERAL CORPORATE FUND, \$126,779.29 IS FROM THE OPERATIONS AND MAINTENANCE FUND, \$53,100.00 IS FROM THE CONSTRUCTION FUND, AND \$750.00 IS FROM THE BOND AND INTEREST FUND.

| Approved    |      |      | - |
|-------------|------|------|---|
|             |      |      |   |
|             |      |      |   |
| Procident H | ncon | <br> |   |

## Accounts Receivable Analysis

October 2018







# Monthly Shut Off Summary

## 1 shut off –Paid in full post shut off.

• NONE

### MANAGER'S REPORT Month of October, 2018

|                                   |         | TOTAL |              |  |
|-----------------------------------|---------|-------|--------------|--|
|                                   |         | for   | DATA for     |  |
| Customers:                        | CURRENT | YEAR  | October 2017 |  |
| Total accounts thru October 2018: | 11,701  |       | 11,686       |  |
| New Customers:                    | 1       | 13    | 3            |  |
| Connections:                      | 1       | 21    | 1            |  |
| Permits Issued:                   | 3       | 18    | 4            |  |
| Permits Issued Past 13 Months:    | 25      |       | 18           |  |
| Total