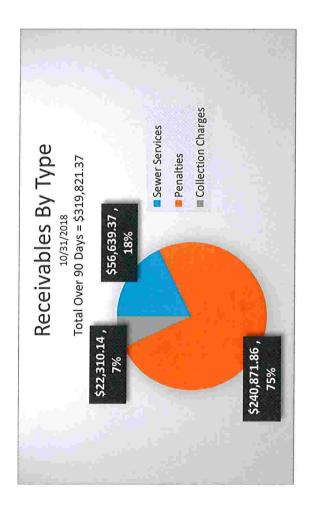

|              |            |
| TOTAL BOND & INTEREST FUND BILLS |                                                    | \$           | 750.00     |
|                                  |                                                    |              |            |

GRAND TOTAL OF ALL BILLS PRESENTED FOR APPROVAL IS \$304,086.38 OF WHICH \$123,457.09 IS FROM THE GENERAL CORPORATE FUND, \$126,779.29 IS FROM THE OPERATIONS AND MAINTENANCE FUND, \$53,100.00 IS FROM THE CONSTRUCTION FUND, AND \$750.00 IS FROM THE BOND AND INTEREST FUND.

| Approved    |      |      | - |
|-------------|------|------|---|
|             |      |      |   |
|             |      |      |   |
| Procident H | ncon | <br> |   |

## Accounts Receivable Analysis

October 2018







# Monthly Shut Off Summary

## 1 shut off –Paid in full post shut off.

• NONE

### MANAGER'S REPORT Month of October, 2018

|                                   |         | TOTAL |              |  |
|-----------------------------------|---------|-------|--------------|--|
|                                   |         | for   | DATA for     |  |
| Customers:                        | CURRENT | YEAR  | October 2017 |  |
| Total accounts thru October 2018: | 11,701  |       | 11,686       |  |
| New Customers:                    | 1       | 13    | 3            |  |
| Connections:                      | 1       | 21    | 1            |  |
| Permits Issued:                   | 3       | 18    | 4            |  |
| Permits Issued Past 13 Months:    | 25      |       | 18           |  |
| T