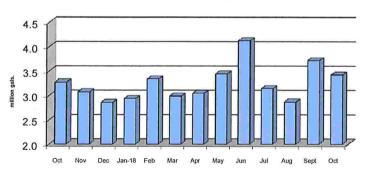

Flows were almost three times the average for September. In fact, one day we treated over 9 million gallons. The plant handled this well.

We were down on the televising in September. This is because the staff member who handles this was out of the office for a few weeks with the birth of his son.