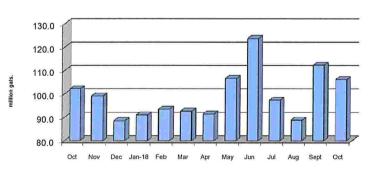

Flows were almost three times the average for September. In fact, one day we treated over 9 million gallons. The plant handled this well.

We were down on the televising in September. This is because the staff member who handles this was out of the office for a few weeks with the birth of his son.