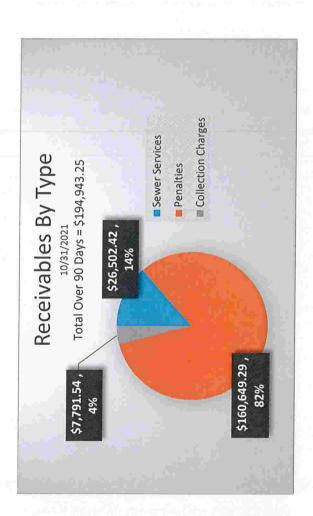

# UNCOLLECTABLE WRITE-OFFS

# 05/01/21 - 10/31/21

| W/O Date         Name         Bill Anount         Swrible WIO Annount         Swrible WIO Penalty WIO         Collections WIO         Collected Amount         Reason           9/7/8/7021         Denald & Jennifer Parker         \$ 322,184         \$ 738.42         \$ 688 60         \$ 13273         \$ 308.342         \$ 884 Viewpoint Drive         Agreed W/o per TOA/UAS           10 // 20 // 20 // 20 // 20 // 20 // 20 // 20 // 20 // 20 // 20 // 20 // 20 // 20 // 20 // 20 // 20 // 20 // 20 // 20 // 20 // 20 // 20 // 20 // 20 // 20 // 20 // 20 // 20 // 20 // 20 // 20 // 20 // 20 // 20 // 20 // 20 // 20 // 20 // 20 // 20 // 20 // 20 // 20 // 20 // 20 // 20 // 20 // 20 // 20 // 20 // 20 // 20 // 20 // 20 // 20 // 20 // 20 // 20 // 20 // 20 // 20 // 20 // 20 // 20 // 20 // 20 // 20 // 20 // 20 // 20 // 20 // 20 // 20 // 20 // 20 // 20 // 20 // 20 // 20 // 20 // 20 // 20 // 20 // 20 // 20 // 20 // 20 // 20 // 20 // 20 // 20 // 20 // 20 // 20 // 20 // 20 // 20 // 20 // 20 // 20 // 20 // 20 // 20 // 20 // 20 // 20 // 20 // 20 // 20 // 20 // 20 // 20 // 20 // 20 // 20 // 20 // 20 // 20 // 20 // 20 // 20 // 20 // 20 // 20 // 20 // 20 // 20 // 20 // 20 // 20 // 20 // 20 // 20 // 20 // 20 // 20 // 20 // 20 // 20 // 20 // 20 // 20 // 20 // 20 // 20 // 20 // 20 // 20 // 20 // 20 // 20 // 20 // 20 // 20 // 20 // 20 // 20 // 20 // 20 // 20 // 20 // 20 // 20 // 20 // 20 // 20 // 20 // 20 // 20 // 20 // 20 // 20 // 20 // 20 // 20 // 20 // 20 // 20 // 20 // 20 // 20 // 20 // 20 // 20 // 20 // 20 // 20 // 20 // 20 // 20 // 20 // 20 // 20 // 20 // 20 // 20 // 20 // 20 // 20 // 20 // 20 // 20 // 20 // 20 // 20 // 20 // 20 // 20 // 20 // 20 // 20 // 20 // 20 // 20 // 20 // 20 // 20 // 20 // 20 // 20 // 20 // 20 // 20 // 20 // 20 // 20 // 20 // 20 // 20 // 20 // 20 // 20 // 20 // 20 // 20 // 20 // 20 // 20 // 20 // 20 // 20 // 20 // 2 |          |          |                          |             |   |             | 11000  |                 |                  |                      |                         |  |
|--------------------------------------------------------------------------------------------------------------------------------------------------------------------------------------------------------------------------------------------------------------------------------------------------------------------------------------------------------------------------------------------------------------------------------------------------------------------------------------------------------------------------------------------------------------------------------------------------------------------------------------------------------------------------------------------------------------------------------------------------------------------------------------------------------------------------------------------------------------------------------------------------------------------------------------------------------------------------------------------------------------------------------------------------------------------------------------------------------------------------------------------------------------------------------------------------------------------------------------------------------------------------------------------------------------------------------------------------------------------------------------------------------------------------------------------------------------------------------------------------------------------------------------------------------------------------------------------------------------------------------------------------------------------------------------------------------------------------------------------------------------------------------------------------------------------------------------------------------------------------------------------------------------------|----------|----------|--------------------------|-------------|---|-------------|--------|-----------------|------------------|----------------------|-------------------------|--|
| 9/28/2021     Donald & Jennifer Parker     \$ 3,821.84     \$ 738.42     \$ 608.69     \$ 129.73     \$ 3,083.42     963 Virewpoint Drive                                                                                                                                                                                                                                                                                                                                                                                                                                                                                                                                                                                                                                                                                                                                                                                                                                                                                                                                                                                                                                                                                                                                                                                                                                                                                                                                                                                                                                                                                                                                                                                                                                                                                                                                                                          | 5        | V/O Date | Name                     | Bill Amount |   | Swr/Bio W/O |        | Collections W/O | Collected Amount | Service Address      | Reserve                 |  |
|                                                                                                                                                                                                                                                                                                                                                                                                                                                                                                                                                                                                                                                                                                                                                                                                                                                                                                                                                                                                                                                                                                                                                                                                                                                                                                                                                                                                                                                                                                                                                                                                                                                                                                                                                                                                                                                                                                                    | 84002 9, |          | Donald & Jennifer Parker | 3,821.84    | S |             | 69.809 | ×.              | v                | 063 Mounoint Price   | A A                     |  |
|                                                                                                                                                                                                                                                                                                                                                                                                                                                                                                                                                                                                                                                                                                                                                                                                                                                                                                                                                                                                                                                                                                                                                                                                                                                                                                                                                                                                                                                                                                                                                                                                                                                                                                                                                                                                                                                                                                                    |          |          |                          |             |   |             |        |                 | >                | and viewpolite Dilve | Agreed W/O per ICIM/JAS |  |
|                                                                                                                                                                                                                                                                                                                                                                                                                                                                                                                                                                                                                                                                                                                                                                                                                                                                                                                                                                                                                                                                                                                                                                                                                                                                                                                                                                                                                                                                                                                                                                                                                                                                                                                                                                                                                                                                                                                    |          |          |                          |             |   |             |        |                 |                  |                      |                         |  |
|                                                                                                                                                                                                                                                                                                                                                                                                                                                                                                                                                                                                                                                                                                                                                                                                                                                                                                                                                                                                                                                                                                                                                                                                                                                                                                                                                                                                                                                                                                                                                                                                                                                                                                                                                                                                                                                                                                                    |          |          |                          |             |   |             |        |                 |                  |                      |                         |  |
|                                                                                                                                                                                                                                                                                                                                                                                                                                                                                                                                                                                                                                                                                                                                                                                                                                                                                                                                                                                                                                                                                                                                                                                                                                                                                                                                                                                                                                                                                                                                                                                                                                                                                                                                                                                                                                                                                                                    | I        |          |                          |             |   |             |        |                 |                  |                      |                         |  |
|                                                                                                                                                                                                                                                                                                                                                                                                                                                                                                                                                                                                                                                                                                                                                                                                                                                                                                                                                                                                                                                                                                                                                                                                                                                                                                                                                                                                                                                                                                                                                                                                                                                                                                                                                                                                                                                                                                                    |          |          |                          |             |   |             |        |                 |                  |                      |                         |  |
|                                                                                                                                                                                                                                                                                                                                                                                                                                                                                                                                                                                                                                                                                                                                                                                                                                                                                                                                                                                                                                                                                                                                                                                                                                                                                                                                                                                                                                                                                                                                                                                                                                                                                                                                                                                                                                                                                                                    |          |          |                          |             |   |             |        |                 |                  |                      |                         |  |
|                                                                                                                                                                                                                                                                                                                                                                                                                                                                                                                                                                                                                                                                                                                                                                                                                                                                                                                                                                                                                                                                                                                                                                                                                                                                                                                                                                                                                                                                                                                                                                                                                                                                                                                                                                                                                                                                                                                    |          |          |                          |             |   |             |        |                 |                  |                      |                         |  |
|                                                                                                                                                                                                                                                                                                                                                                                                                                                                                                                                                                                                                                                                                                                                                                                                                                                                                                                                                                                                                                                                                                                                                                                                                                                                                                                                                                                                                                                                                                                                                                                                                                                                                                                                                                                                                                                                                                                    |          |          |                          |             |   |             |        |                 |                  |                      |                         |  |
|                                                                                                                                                                                                                                                                                                                                                                                                                                                                                                                                                                                                                                                                                                                                                                                                                                                                                                                                                                                                                                                                                                                                                                                                                                                                                                                                                                                                                                                                                                                                                                                                                                                                                                                                                                                                                                                                                                                    |          |          |                          |             |   |             |        |                 |                  |                      |                         |  |
|                                                                                                                                                                                                                                                                                                                                                                                                                                                                                                                                                                                                                                                                                                                                                                                                                                                                                                                                                                                                                                                                                                                                                                                                                                                                                                                                                                                                                                                                                                                                                                                                                                                                                                                                                                                                                                                                                                                    |          |          |                          |             |   |             |        | -               |                  |                      |                         |  |
|                                                                                                                                                                                                                                                                                                                                                                                                                                                                                                                                                                                                                                                                                                                                                                                                                                                                                                                                                                                                                                                                                                                                                                                                                                                                                                                                                                                                                                                                                                                                                                                                                                                                                                                                                                                                                                                                                                                    |          |          |                          |             |   |             |        |                 |                  |                      |                         |  |
|                                                                                                                                                                                                                                                                                                                                                                                                                                                                                                                                                                                                                                                                                                                                                                                                                                                                                                                                                                                                                                                                                                                                                                                                                                                                                                                                                                                                                                                                                                                                                                                                                                                                                                                                                                                                                                                                                                                    |          |          |                          |             |   |             |        |                 |                  |                      |                         |  |
|                                                                                                                                                                                                                                                                                                                                                                                                                                                                                                                                                                                                                                                                                                                                                                                                                                                                                                                                                                                                                                                                                                                                                                                                                                                                                                                                                                                                                                                                                                                                                                                                                                                                                                                                                                                                                                                                                                                    |          |          |                          |             |   |             |        |                 |                  |                      |                         |  |
|                                                                                                                                                                                                                                                                                                                                                                                                                                                                                                                                                                                                                                                                                                                                                                                                                                                                                                                                                                                                                                                                                                                                                                                                                                                                                                                                                                                                                                                                                                                                                                                                                                                                                                                                                                                                                                                                                                                    |          |          |                          |             |   |             |        | -               |                  |                      |                         |  |
|                                                                                                                                                                                                                                                                                                                                                                                                                                                                                                                                                                                                                                                                                                                                                                                                                                                                                                                                                                                                                                                                                                                                                                                                                                                                                                                                                                                                                                                                                                                                                                                                                                                                                                                                                                                                                                                                                                                    |          |          |                          |             |   |             |        |                 |                  |                      |                         |  |
|                                                                                                                                                                                                                                                                                                                                                                                                                                                                                                                                                                                                                                                                                                                                                                                                                                                                                                                                                                                                                                                                                                                                                                                                                                                                                                                                                                                                                                                                                                                                                                                                                                                                                                                                                                                                                                                                                                                    |          |          |                          |             |   |             |        |                 |                  |                      |                         |  |
|                                                                                                                                                                                                                                                                                                                                                                                                                                                                                                                                                                                                                                                                                                                                                                                                                                                                                                                                                                                                                                                                                                                                                                                                                                                                                                                                                                                                                                                                                                                                                                                                                                                                                                                                                                                                                                                                                                                    |          |          |                          |             |   |             |        |                 |                  |                      |                         |  |
|                                                                                                                                                                                                                                                                                                                                                                                                                                                                                                                                                                                                                                                                                                                                                                                                                                                                                                                                                                                                                                                                                                                                                                                                                                                                                                                                                                                                                                                                                                                                                                                                                                                                                                                                                                                                                                                                                                                    |          |          |                          |             |   |             |        |                 |                  |                      |                         |  |
|                                                                                                                                                                                                                                                                                                                                                                                                                                                                                                                                                                                                                                                                                                                                                                                                                                                                                                                                                                                                                                                                                                                                                                                                                                                                                                                                                                                                                                                                                                                                                                                                                                                                                                                                                                                                                                                                                                                    |          |          |                          |             |   |             |        |                 |                  |                      |                         |  |
|                                                                                                                                                                                                                                                                                                                                                                                                                                                                                                                                                                                                                                                                                                                                                                                                                                                                                                                                                                                                                                                                                                                                                                                                                                                                                                                                                                                                                                                                                                                                                                                                                                                                                                                                                                                                                                                                                                                    |          |          |                          |             |   |             |        |                 | -                |                      |                         |  |
| 2 2000                                                                                                                                                                                                                                                                                                                                                                                                                                                                                                                                                                                                                                                                                                                                                                                                                                                                                                                                                                                                                                                                                                                                                                                                                                                                                                                                                                                                                                                                                                                                                                                                                                                                                                                                                                                                                                                                                                             |          |          |                          |             |   |             |        |                 |                  |                      |                         |  |
| 7 2000                                                                                                                                                                                                                                                                                                                                                                                                                                                                                                                                                                                                                                                                                                                                                                                                                                                                                                                                                                                                                                                                                                                                                                                                                                                                                                                                                                                                                                                                                                                                                                                                                                                                                                                                                                                                                                                                                                             |          |          |                          |             |   |             |        |                 |                  |                      |                         |  |
| , 200100 f 200100 f                                                                                                                                                                                                                                                                                                                                                                                                                                                                                                                                                                                                                                                                                                                                                                                                                                                                                                                                                                                                                                                                                                                                                                                                                                                                                                                                                                                                                                                                                                                                                                                                                                                                                                                                                                                                                                                                                                |          |          |                          |             |   |             | L      |                 |                  |                      |                         |  |
| C 201101 C 12000 A                                                                                                                                                                                                                                                                                                                                                                                                                                                                                                                                                                                                                                                                                                                                                                                                                                                                                                                                                                                                                                                                                                                                                                                                                                                                                                                                                                                                                                                                                                                                                                                                                                                                                                                                                                                                                                                                                                 |          |          |                          |             |   |             |        |                 |                  |                      |                         |  |
| C 2021004 ¢ 320.00 Å                                                                                                                                                                                                                                                                                                                                                                                                                                                                                                                                                                                                                                                                                                                                                                                                                                                                                                                                                                                                                                                                                                                                                                                                                                                                                                                                                                                                                                                                                                                                                                                                                                                                                                                                                                                                                                                                                               |          |          |                          |             |   |             |        |                 |                  |                      |                         |  |
|                                                                                                                                                                                                                                                                                                                                                                                                                                                                                                                                                                                                                                                                                                                                                                                                                                                                                                                                                                                                                                                                                                                                                                                                                                                                                                                                                                                                                                                                                                                                                                                                                                                                                                                                                                                                                                                                                                                    |          |          | TOTALE                   |             |   |             |        |                 |                  |                      |                         |  |