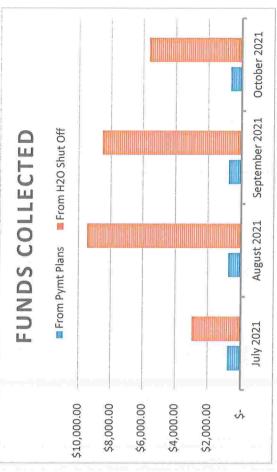

# UNCOLLECTABLE WRITE-OFFS

# 05/01/21 - 10/31/21

| W/O Date         Name         Bill Anount         Swrible WIO Annount         Swrible WIO Penalty WIO         Collections WIO         Collected Amount         Reason           9/7/8/7021         Denald & Jennifer Parker         \$ 322,184         \$ 738.42         \$ 688 60         \$ 13273         \$ 308.342         \$ 884 Viewpoint Drive         Agreed W/o per TOA/UAS           10 // 20 // 20 // 20 // 20 // 20 // 20 // 20 // 20 // 20 // 20 // 20 // 20 // 20 // 20 // 20 // 20 // 20 // 20 // 20 // 20 // 20 // 20 // 20 // 20 // 20 // 20 // 20 // 20 // 20 // 20 // 20 // 20 // 20 // 20 // 20 // 20 // 20 // 20 // 20 // 20 // 20 // 20 // 20 // 20 // 20 // 20 // 20 // 20 // 20 // 20 // 20 // 20 // 20 // 20 // 20 // 20 // 20 // 20 // 20 // 20 // 20 // 20 // 20 // 20 // 20 // 20 // 20 // 20 // 20 // 20 // 20 // 20 // 20 // 20 // 20 // 20 // 20 // 20 // 20 // 20 // 20 // 20 // 20 // 20 // 20 // 20 // 20 // 20 // 20 // 20 // 20 // 20 // 20 // 20 // 20 // 20 // 20 // 20 // 20 // 20 // 20 // 20 // 20 // 20 // 20 // 20 // 20 // 20 // 20 // 20 // 20 // 20 // 20 // 20 // 20 // 20 // 20 // 20 // 20 // 20 // 20 // 20 // 20 // 20 // 20 // 20 // 20 // 20 // 20 // 20 // 20 // 20 // 20 // 20 // 20 // 20 // 20 // 20 // 20 // 20 // 20 // 20 // 20 // 20 // 20 // 20 // 20 // 20 // 20 // 20 // 20 // 20 // 20 // 20 // 20 // 20 // 20 // 20 // 20 // 20 // 20 // 20 // 20 // 20 // 20 // 20 // 20 // 20 // 20 // 20 // 20 // 20 // 20 // 20 // 20 // 20 // 20 // 20 // 20 // 20 // 20 // 20 // 20 // 20 // 20 // 20 // 20 // 20 // 20 // 20 // 20 // 20 // 20 // 20 // 20 // 20 // 20 // 20 // 20 // 20 // 20 // 20 // 20 // 20 // 20 // 20 // 20 // 20 // 20 // 20 // 20 // 20 // 20 // 20 // 20 // 20 // 20 // 20 // 20 // 20 // 20 // 20 // 20 // 20 // 20 // 20 // 20 // 20 // 20 // 20 // 20 // 20 // 20 // 20 // 20 // 20 // 20 // 20 // 20 // 20 // 20 // 20 // 2 |          |          |                          |             |   |             | 11000  |                 |                  |                      |                         |  |
|--------------------------------------------------------------------------------------------------------------------------------------------------------------------------------------------------------------------------------------------------------------------------------------------------------------------------------------------------------------------------------------------------------------------------------------------------------------------------------------------------------------------------------------------------------------------------------------------------------------------------------------------------------------------------------------------------------------------------------------------------------------------------------------------------------------------------------------------------------------------------------------------------------------------------------------------------------------------------------------------------------------------------------------------------------------------------------------------------------------------------------------------------------------------------------------------------------------------------------------------------------------------------------------------------------------------------------------------------------------------------------------------------------------------------------------------------------------------------------------------------------------------------------------------------------------------------------------------------------------------------------------------------------------------------------------------------------------------------------------------------------------------------------------------------------------------------------------------------------------------------------------------------------------------|----------|----------|--------------------------|-------------|---|-------------|--------|-----------------|------------------|----------------------|-------------------------|--|
| 9/28/2021     Donald & Jennifer Parker     \$ 3,821.84     \$ 738.42     \$ 608.69     \$ 129.73     \$ 3,083.42     963 Virewpoint Drive                                                                                                                                                                                                                                                                                                                                                                                                                                                                                                                                                                                                                                                                                                                                                                                                                                                                                                                                                                                                                                                                                                                                                                                                                                                                                                                                                                                                                                                                                                                                                                                                                                                                                                                                                                          | 5        | V/O Date | Name                     | Bill Amount |   | Swr/Bio W/O |        | Collections W/O | Collected Amount | Service Address      | Reserve                 |  |
|                                                                                                                                                                                                                                                                                                                                                                                                                                                                                                                                                                                                                                                                                                                                                                                                                                                                                                                                                                                                                                                                                                                                                                                                                                                                                                                                                                                                                                                                                                                                                                                                                                                                                                                                                                                                                                                                                                                    | 84002 9, |          | Donald & Jennifer Parker | 3,821.84    | S |             | 69.809 | ×.              | v                | 063 Mounoint Price   | A A                     |  |
|                                                                                                                                                                                                                                                                                                                                                                                                                                                                                                                                                                                                                                                                                                                                                                                                                                                                                                                                                                                                                                                                                                                                                                                                                                                                                                                                                                                                                                                                                                                                                                                                                                                                                                                                                                                                                                                                                                                    |          |          |                          |             |   |             |        |                 | >                | and viewpolite Dilve | Agreed W/O per ICIM/JAS |  |
|                                                                                                                                                                                                                                                                                                                                                                                                                                                                                                                                                                                                                                                                                                                                                                                                                                                                                                                                                                                                                                                                                                                                                                                                                                                                                                                                                                                                                                                                                                                                                                                                                                                                                                                                                                                                                                                                                                                    |          |          |                          |             |   |             |        |                 |                  |                      |                         |  |
|                                                                                                                                                                                                                                                                                                                                                                                                                                                                                                                                                                                                                                                                                                                                                                                                                                                                                                                                                                                                                                                                                                                                                                                                                                                                                                                                                                                                                                                                                                                                                                                                                                                                                                                                                                                                                                                                                                                    |          |          |                          |             |   |             |        |                 |                  |                      |                         |  |
|                                                                                                                                                                                                                                                                                                                                                                                                                                                                                                                                                                                                                                                                                                                                                                                                                                                                                                                                                                                                                                                                                                                                                                                                                                                                                                                                                                                                                                                                                                                                                                                                                                                                                                                                                                                                                                                                                                                    | I        |          |                          |             |   |             |        |                 |                  |                      |                         |  |
|                                                                                                                                                                                                                                                                                                                                                                                                                                                                                                                                                                                                                                                                                                                                                                                                                                                                                                                                                                                                                                                                                                                                                                                                                                                                                                                                                                                                                                                                                                                                                                                                                                                                                                                                                                                                                                                                                                                    |          |          |                          |             |   |             |        |                 |                  |                      |                         |  |
|                                                                                                                                                                                                                                                                                                                                                                                                                                                                                                                                                                                                                                                                                                                                                                                                                                                                                                                                                                                                                                                                                                                                                                                                                                                                                                                                                                                                                                                                                                                                                                                                                                                                                                                                                                                                                                                                                                                    |          |          |                          |             |   |             |        |                 |                  |                      |                         |  |
|                                                                                                                                                                                                                                                                                                                                                                                                                                                                                                                                                                                                                                                                                                                                                                                                                                                                                                                                                                                                                                                                                                                                                                                                                                                                                                                                                                                                                                                                                                                                                                                                                                                                                                                                                                                                                                                                                                                    |          |          |                          |             |   |             |        |                 |                  |                      |                         |  |
|                                                                                                                                                                                                                                                                                                                                                                                                                                                                                                                                                                                                                                                                                                                                                                                                                                                                                                                                                                                                                                                                                                                                                                                                                                                                                                                                                                                                                                                                                                                                                                                                                                                                                                                                                                                                                                                                                                                    |          |          |                          |             |   |             |        |                 |                  |                      |                         |  |
|                                                                                                                                                                                                                                                                                                                                                                                                                                                                                                                                                                                                                                                                                                                                                                                                                                                                                                                                                                                                                                                                                                                                                                                                                                                                                                                                                                                                                                                                                                                                                                                                                                                                                                                                                                                                                                                                                                                    |          |          |                          |             |   |             |        |                 |                  |                      |                         |  |
|                                                                                                                                                                                                                                                                                                                                                                                                                                                                                                                                                                                                                                                                                                                                                                                                                                                                                                                                                                                                                                                                                                                                                                                                                                                                                                                                                                                                                                                                                                                                                                                                                                                                                                                                                                                                                                                                                                                    |          |          |                          |             |   |             |        | -               |                  |                      |                         |  |
|                                                                                                                                                                                                                                                                                                                                                                                                                                                                                                                                                                                                                                                                                                                                                                                                                                                                                                                                                                                                                                                                                                                                                                                                                                                                                                                                                                                                                                                                                                                                                                                                                                                                                                                                                                                                                                                                                                                    |          |          |                          |             |   |             |        |                 |                  |                      |                         |  |
|                                                                                                                                                                                                                                                                                                                                                                                                                                                                                                                                                                                                                                                                                                                                                                                                                                                                                                                                                                                                                                                                                                                                                                                                                                                                                                                                                                                                                                                                                                                                                                                                                                                                                                                                                                                                                                                                                                                    |          |          |                          |             |   |             |        |                 |                  |                      |                         |  |
|                                                                                                                                                                                                                                                                                                                                                                                                                                                                                                                                                                                                                                                                                                                                                                                                                                                                                                                                                                                                                                                                                                                                                                                                                                                                                                                                                                                                                                                                                                                                                                                                                                                                                                                                                                                                                                                                                                                    |          |          |                          |             |   |             |        |                 |                  |                      |                         |  |
|                                                                                                                                                                                                                                                                                                                                                                                                                                                                                                                                                                                                                                                                                                                                                                                                                                                                                                                                                                                                                                                                                                                                                                                                                                                                                                                                                                                                                                                                                                                                                                                                                                                                                                                                                                                                                                                                                                                    |          |          |                          |             |   |             |        | -               |                  |                      |                         |  |
|                                                                                                                                                                                                                                                                                                                                                                                                                                                                                                                                                                                                                                                                                                                                                                                                                                                                                                                                                                                                                                                                                                                                                                                                                                                                                                                                                                                                                                                                                                                                                                                                                                                                                                                                                                                                                                                                                                                    |          |          |                          |             |   |             |        |                 |                  |                      |                         |  |
|                                                                                                                                                                                                                                                                                                                                                                                                                                                                                                                                                                                                                                                                                                                                                                                                                                                                                                                                                                                                                                                                                                                                                                                                                                                                                                                                                                                                                                                                                                                                                                                                                                                                                                                                                                                                                                                                                                                    |          |          |                          |             |   |             |        |                 |                  |                      |                         |  |
|                                                                                                                                                                                                                                                                                                                                                                                                                                                                                                                                                                                                                                                                                                                                                                                                                                                                                                                                                                                                                                                                                                                                                                                                                                                                                                                                                                                                                                                                                                                                                                                                                                                                                                                                                                                                                                                                                                                    |          |          |                          |             |   |             |        |                 |                  |                      |                         |  |
|                                                                                                                                                                                                                                                                                                                                                                                                                                                                                                                                                                                                                                                                                                                                                                                                                                                                                                                                                                                                                                                                                                                                                                                                                                                                                                                                                                                                                                                                                                                                                                                                                                                                                                                                                                                                                                                                                                                    |          |          |                          |             |   |             |        |                 |                  |                      |                         |  |
|                                                                                                                                                                                                                                                                                                                                                                                                                                                                                                                                                                                                                                                                                                                                                                                                                                                                                                                                                                                                                                                                                                                                                                                                                                                                                                                                                                                                                                                                                                                                                                                                                                                                                                                                                                                                                                                                                                                    |          |          |                          |             |   |             |        |                 |                  |                      |                         |  |
|                                                                                                                                                                                                                                                                                                                                                                                                                                                                                                                                                                                                                                                                                                                                                                                                                                                                                                                                                                                                                                                                                                                                                                                                                                                                                                                                                                                                                                                                                                                                                                                                                                                                                                                                                                                                                                                                                                                    |          |          |                          |             |   |             |        |                 | -                |                      |                         |  |
| 2 2000                                                                                                                                                                                                                                                                                                                                                                                                                                                                                                                                                                                                                                                                                                                                                                                                                                                                                                                                                                                                                                                                                                                                                                                                                                                                                                                                                                                                                                                                                                                                                                                                                                                                                                                                                                                                                                                                                                             |          |          |                          |             |   |             |        |                 |                  |                      |                         |  |
| 7 2000                                                                                                                                                                                                                                                                                                                                                                                                                                                                                                                                                                                                                                                                                                                                                                                                                                                                                                                                                                                                                                                                                                                                                                                                                                                                                                                                                                                                                                                                                                                                                                                                                                                                                                                                                                                                                                                                                                             |          |          |                          |             |   |             |        |                 |                  |                      |                         |  |
| , 200100 f 200100 f                                                                                                                                                                                                                                                                                                                                                                                                                                                                                                                                                                                                                                                                                                                                                                                                                                                                                                                                                                                                                                                                                                                                                                                                                                                                                                                                                                                                                                                                                                                                                                                                                                                                                                                                                                                                                                                                                                |          |          |                          |             |   |             | L      |                 |                  |                      |                         |  |
| C 201101 C 12000 A                                                                                                                                                                                                                                                                                                                                                                                                                                                                                                                                                                                                                                                                                                                                                                                                                                                                                                                                                                                                                                                                                                                                                                                                                                                                                                                                                                                                                                                                                                                                                                                                                                                                                                                                                                                                                                                                                                 |          |          |                          |             |   |             |        |                 |                  |                      |                         |  |
| C 2021004 ¢ 320.00 Å                                                                                                                                                                                                                                                                                                                                                                                                                                                                                                                                                                                                                                                                                                                                                                                                                                                                                                                                                                                                                                                                                                                                                                                                                                                                                                                                                                                                                                                                                                                                                                                                                                                                                                                                                                                                                                                                                               |          |          |                          |             |   |             |        |                 |                  |                      |                         |  |
|                                                                                                                                                                                                                                                                                                                                                                                                                                                                                                                                                                                                                                                                                                                                                                                                                                                                                                                                                                                                                                                                                                                                                                                                                                                                                                                                                                                                                                                                                                                                                                                                                                                                                                                                                                                                                                                                                                                    |          |          | TOTALE                   |             |   |             |        |                 |                  |                      |                         |  |