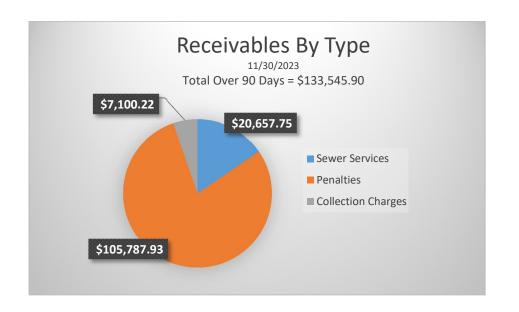

| \$<br>867.54     |
| Peerless Enterprises, Inc.   | Cap Imprvmnts - Pro Svs & Upgrades - New Fence w Barbed Wire                                  | \$<br>50,130.00  |
| Motion Industries            | Maint/Repair - Plant, Raptor Couplings Bank 309                                               | \$<br>2,183.42   |

GRAND TOTAL OF ALL BILLS PRESENTED FOR APPROVAL IS \$207,387.08 OF WHICH \$26,827.13 IS FROM THE GOVERNMENTAL FUNDS, \$180,559.95 IS FROM THE OPERATIONS AND MAINTENANCE FUNDS, \$0.00 IS FROM THE CONSTRUCTION FUNDS, AND \$0.00 IS FROM THE BOND AND INTEREST FUNDS.

| Approved       |  |
|----------------|--|
|                |  |
|                |  |
|                |  |
|                |  |
| President Reed |  |

# **Accounts Receivable Analysis**

November 2023







# **Monthly Shut Off Summary**

# **Lake in the Hills**

• 4 were shut off - 3 pd. in full post shut off & 1 partially pd.

# **Huntley**

None.

# **Crystal Lake**

• 1 was shut off – pd. in full post shut off.

# MANAGER'S REPORT

# Month of November, 2023

|                                |         | 12/MO | Data for |
|--------------------------------|---------|-------|----------|
| Customers                      | CURRENT | TOTAL | Nov 2022 |
| Total accounts:                | 11,771  |       |          |
| New Customers:                 | 2       | 14    | 1        |
| Connections:                   | 0       | 6     | 1        |
| Permits Issued:                | 0       | 3     | 2        |
| Permits Issued Past 13 Months: | 5       |       |          |
| Total Permits Issued