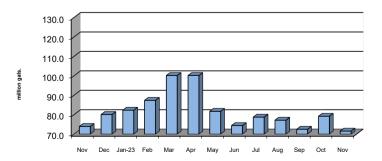

D PAST 12 MONTHS

| NAME | PE | DWELLINGS | Issued |  |
|------|----|-----------|--------|--|

# COLLECTION SYSTEM EMERGENCY RESPONSES AND SANITARY SEWER OVERFLOWS

|           |            |                              | DISTRICT |
|-----------|------------|------------------------------|----------|
| DATE      | LOCATION   | PROBLEM                      | PROBLEM  |
| 11/1/2023 | 317 Ramble | basement drains not draining | no       |

# **COLLECTION SYSTEM ACTIVITIES**

Maintenance cleaned/root cut 1,509' of sewer main.

# **FLOWS**

Total Effluent Flow for Month: 71.546 million gallons 2.385 Average Daily Flow: mgd Maximum Daily Flow: 2.867 mgd Precipitation Total: 0.94 inches Precipitation This Month Last Year: 1.20 inches Septage Accepted: 653,285 gallons

# **Total Monthly Flows**



# **Monthly Average Daily Flows**



# **TREATMENT PLANT OPERATIONS**

|                         | Average in | Average out | Average <a href="mailto:key">% reduction</a> |
|-------------------------|------------|-------------|----------------------------------------------|
| BOD/CBOD                | 291 mg/L   | 1.2 mg/L    | 99.6%                                        |
| Total Suspended Solids: | 480 mg/L   | 5.7 mg/L    | 98.8%                                        |
| Ammonia Nitrogen:       | 21.9 mg/L  | 0.02 mg/L   | 99.9%                                        |
| Phosphorus:             |            | 0.13 mg/L   |                                              |
| Fecal Coliform:         |            | 110 MPN     |                                              |

This data re