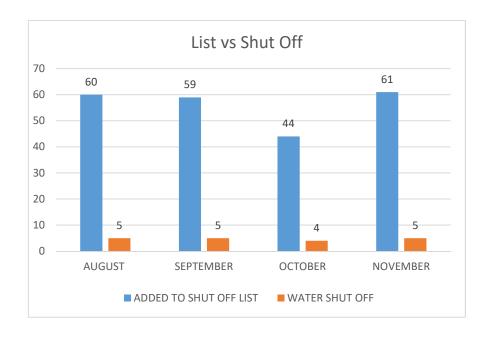

| \$<br>867.54     |
| Peerless Enterprises, Inc.   | Cap Imprvmnts - Pro Svs & Upgrades - New Fence w Barbed Wire                                  | \$<br>50,130.00  |
| Motion Industries            | Maint/Repair - Plant, Raptor Couplings Bank 309                                               | \$<br>2,183.42   |

GRAND TOTAL OF ALL BILLS PRESENTED FOR APPROVAL IS \$207,387.08 OF WHICH \$26,827.13 IS FROM THE GOVERNMENTAL FUNDS, \$180,559.95 IS FROM THE OPERATIONS AND MAINTENANCE FUNDS, \$0.00 IS FROM THE CONSTRUCTION FUNDS, AND \$0.00 IS FROM THE BOND AND INTEREST FUNDS.

| Approved       |  |
|----------------|--|
|                |  |
|                |  |
|                |  |
|                |  |
| President Reed |  |

# **Accounts Receivable Analysis**

November 2023







# **Monthly Shut Off Summary**

# **Lake in the Hills**

• 4 were shut off - 3 pd. in full post shut off & 1 partially pd.

# **Huntley**

None.

# **Crystal Lake**

• 1 was shut off – pd. in full post shut off.

# MANAGER'S REPORT

# Month of November, 2023

|                                |         | 12/MO | Data for |
|--------------------------------|---------|-------|----------|
| Customers                      | CURRENT | TOTAL | Nov 2022 |
| Total accounts:                | 11,771  |       |          |
| New Customers:                 | 2       | 14    | 1        |
| Connections:                   | 0       | 6     | 1        |
| Permits Issued:                | 0       | 3     | 2        |
| Permits Issued Past 13 Months: | 5       |       |          |
| Total Permits Issued to