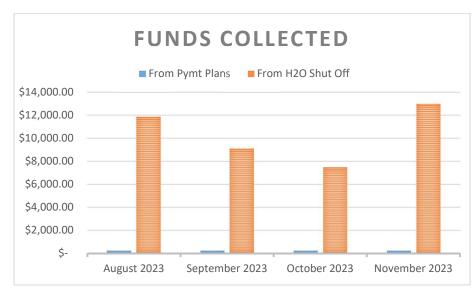

| \$<br>867.54     |
| Peerless Enterprises, Inc.   | Cap Imprvmnts - Pro Svs & Upgrades - New Fence w Barbed Wire                                  | \$<br>50,130.00  |
| Motion Industries            | Maint/Repair - Plant, Raptor Couplings Bank 309                                               | \$<br>2,183.42   |

GRAND TOTAL OF ALL BILLS PRESENTED FOR APPROVAL IS \$207,387.08 OF WHICH \$26,827.13 IS FROM THE GOVERNMENTAL FUNDS, \$180,559.95 IS FROM THE OPERATIONS AND MAINTENANCE FUNDS, \$0.00 IS FROM THE CONSTRUCTION FUNDS, AND \$0.00 IS FROM THE BOND AND INTEREST FUNDS.

| Approved       |  |
|----------------|--|
|                |  |
|                |  |
|                |  |
|                |  |
| President Reed |  |

# **Accounts Receivable Analysis**

November 2023







# **Monthly Shut Off Summary**

# **Lake in the Hills**

• 4 were shut off - 3 pd. in full post shut off & 1 partially pd.

# **Huntley**

None.

# **Crystal Lake**

• 1 was shut off – pd. in full post shut off.

# MANAGER'S REPORT

# Month of November, 2023

|                                |         | 12/MO | Data for |
|--------------------------------|---------|-------|----------|
| Customers                      | CURRENT | TOTAL | Nov 2022 |
| Total accounts:                | 11,771  |       |          |
| New Customers:                 | 2       | 14    | 1        |
| Connections:                   | 0       | 6     | 1        |
| Permits Issued:                | 0       | 3     | 2        |
| Permits Issued Past 13 Months: | 5       |       |          |
| Total Permits Issued t