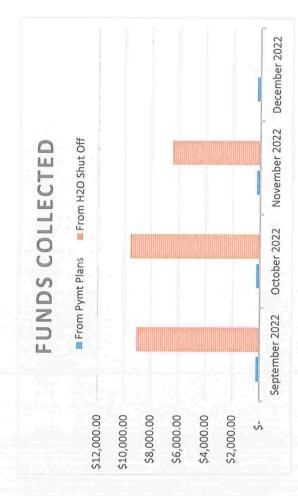

|
| First National Bank                          | \$ 1,509,551.09                       | \$ 1,440,913.53                            | \$ 1,232,842.78                   |              |
| Credit Cards                                 | -                                     | -                                          | -                                 |              |
|                                              |                                       |                                            |                                   |              |
| TOTAL ENDING CASH AND INVESTMENTS            | 1,509,551.09                          | 1,440,913.53                               | 1,232,842.78                      |              |

Accounts Receivable Analysis

December 2022









# LITH SANITARY DISTRICT Bills Paid Prior To Meeting January 19, 2023 Meeting Date

| Name                                       | Memo                                                                                                                                                  | Amount         |                   |
|--------------------------------------------|-------------------------------------------------------------------------------------------------------------------------------------------------------|----------------|-------------------|
| Governmental Funds                         |                                                                                                                                                       |                |                   |
| NO