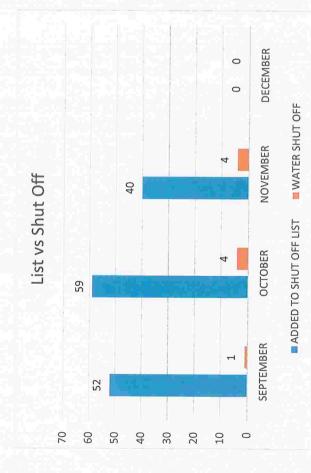

|
| First National Bank                          | \$ 1,509,551.09                       | \$ 1,440,913.53                            | \$ 1,232,842.78                   |              |
| Credit Cards                                 | -                                     | -                                          | -                                 |              |
|                                              |                                       |                                            |                                   |              |
| TOTAL ENDING CASH AND INVESTMENTS            | 1,509,551.09                          | 1,440,913.53                               | 1,232,842.78                      |              |

Accounts Receivable Analysis

December 2022









# LITH SANITARY DISTRICT Bills Paid Prior To Meeting January 19, 2023 Meeting Date

| Name                                       | Memo                                                                                                                                                  | Amount         |                   |
|--------------------------------------------|-------------------------------------------------------------------------------------------------------------------------------------------------------|----------------|-------------------|
| Governmental Funds                         |                                                                                                                                                       |                |                   |
|