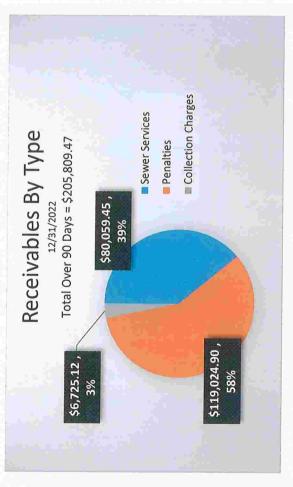

|
| First National Bank                          | \$ 1,509,551.09                       | \$ 1,440,913.53                            | \$ 1,232,842.78                   |              |
| Credit Cards                                 | -                                     | -                                          | -                                 |              |
|                                              |                                       |                                            |                                   |              |
| TOTAL ENDING CASH AND INVESTMENTS            | 1,509,551.09                          | 1,440,913.53                               | 1,232,842.78                      |              |

Accounts Receivable Analysis

December 2022









# LITH SANITARY DISTRICT Bills Paid Prior To Meeting January 19, 2023 Meeting Date

| Name                                       | Memo                                                                                                                                                  | Amount         |                   |
|--------------------------------------------|-------------------------------------------------------------------------------------------------------------------------------------------------------|----------------|-------------------|
| Governmental Funds                         |                                                                                                                                                       |                |                   |