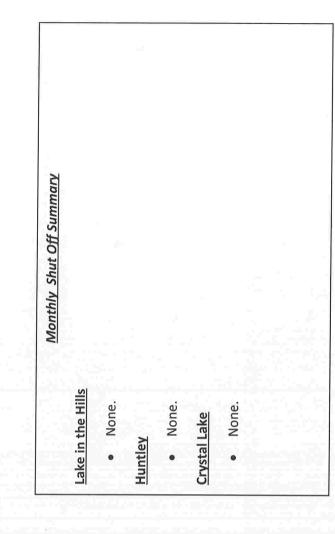

|
| First National Bank                          | \$ 1,509,551.09                       | \$ 1,440,913.53                            | \$ 1,232,842.78                   |              |
| Credit Cards                                 | -                                     | -                                          | -                                 |              |
|                                              |                                       |                                            |                                   |              |
| TOTAL ENDING CASH AND INVESTMENTS            | 1,509,551.09                          | 1,440,913.53                               | 1,232,842.78                      |              |

Accounts Receivable Analysis

December 2022









# LITH SANITARY DISTRICT Bills Paid Prior To Meeting January 19, 2023 Meeting Date

| Name                                       | Memo                                                                                                                                                  | Amount         |                   |
|--------------------------------------------|-------------------------------------------------------------------------------------------------------------------------------------------------------|----------------|-------------------|
| Governmental Funds                         |                                                                                                                                                       |                |                   |
| NONE